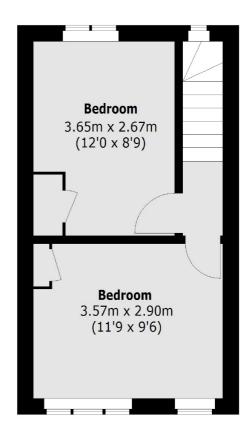

## **Dexters**









## Manor Grove, TW9

£2,300 Per calendar month

Two bedroom cottage in North Sheen with a large garden. The property is presented in good condition throughout and has a through reception room, separate kitchen, two double bedrooms and large garden to the rear.

Manor Grove is only moments from North Sheen Station and a short distance into central Richmond with its wide array of shops, bars, restaurants and open green areas.

## **Features**

Two Double Bedrooms Cottage Private Garden Good Condition Wood Floors Modern Kitchen

Richmond 020 8288 0828 dexters.co.uk

## Manor Grove, Richmond, TW9





**Ground Floor** 

Richmond

Richmond

TW9 1AD

Lettings

1 Sheen Road

020 8288 0828

**First Floor** 

Total area (approx.): 57.3 sq. m (617.7 sq. ft)