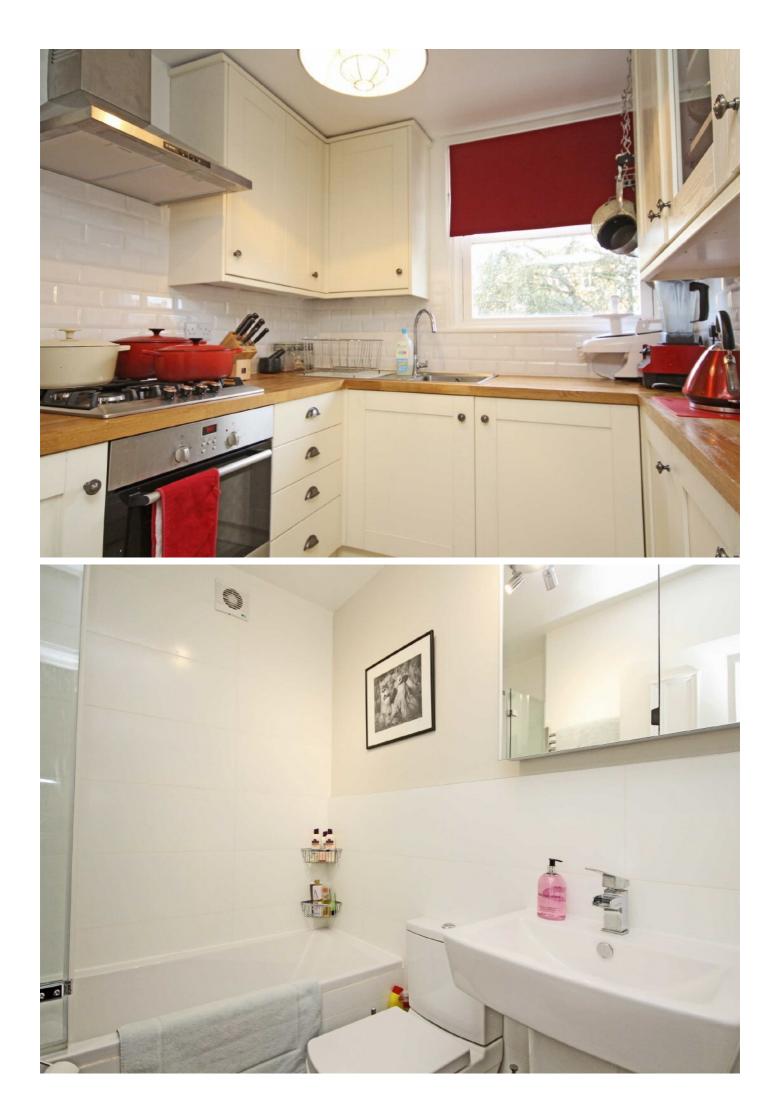

## Church Road, TW9

A beautifully presented and spacious one bedroom apartment, in the sought-after location in Richmond. With a large reception room, ample space for living and dining. The property further benefits from a communal garden and underground bike storage.

## **Features**

One Bedroom Bright and Spacious Modern Kitchen Communal Garden Bike Storage High Ceilings