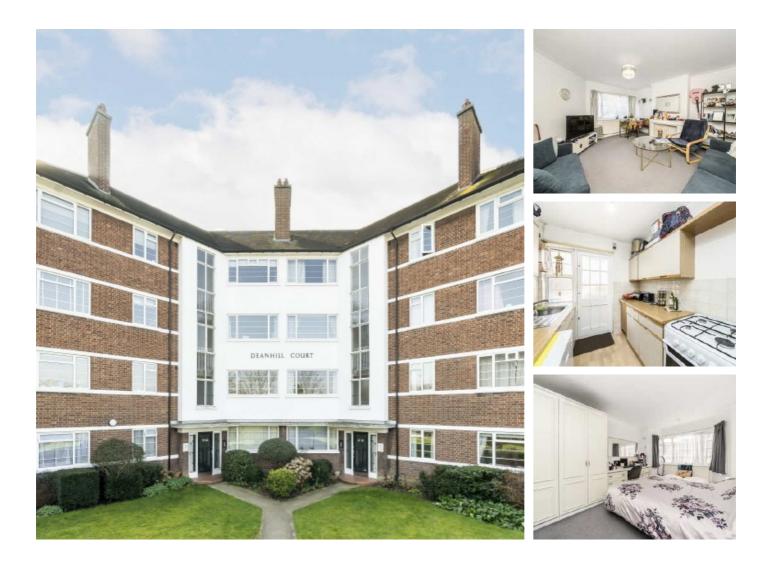

## Upper Richmond Road West, SW14 £450,000

Set within the ever popular Deanhill Court development is this spacious purpose built apartment. The property comprises two bedrooms, a modern bathroom, a separate kitchen and a large reception room.

The property is offered to the market with a Share of Freehold, allocated residents parking, low service charge costs, and no onward chain.

Deanhill Court is close to East Sheen high street with an array of shops, restaurants and cafés. Also with easy access to North Sheen, Mortlake and Richmond station.

#### Features

Two Bedrooms Bright Reception Share of Freehold Allocated Parking Communal Garden No Onward Chain