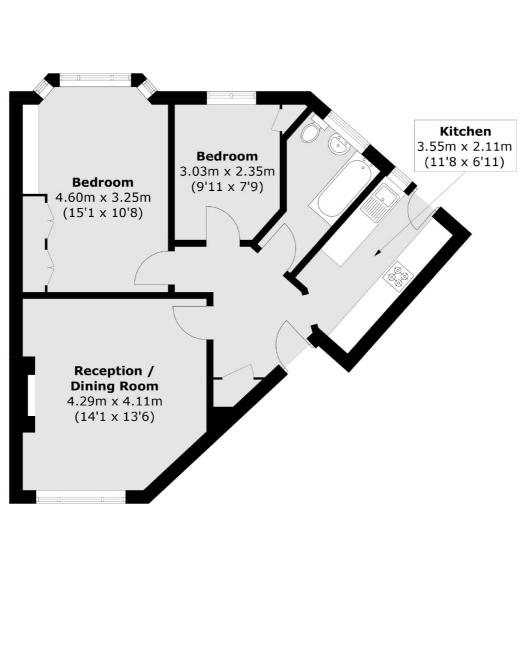

### Upper Richmond Road West, London, SW14

Total area (approx.): 59.7 sq. m (642.6 sq. ft)

Richmond 1 Sheen Road Richmond TW9 1AD Sales 020 8288 9988 Energy Rating: D. We aim to make our particulars both accurate and reliable. However they are not guaranteed; nor do they form part of an offer or contract. If you require clarification on any points then please contact us, especially if you're traveling some distance to view. Please note that appliances and heating systems have not been tested and therefore no warranties can be given as to their good working order.