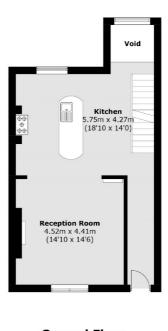

## Old Palace Lane, TW9

The property offers a double reception room with wooden flooring which leads onto a private garden. To the first floor is a dining room and a bespoke fitted walnut wood kitchen.

020 8288 9988

**Ground Floor** 

Total area (approx.): 213.1 sq. m (2,293.7 sq. ft)