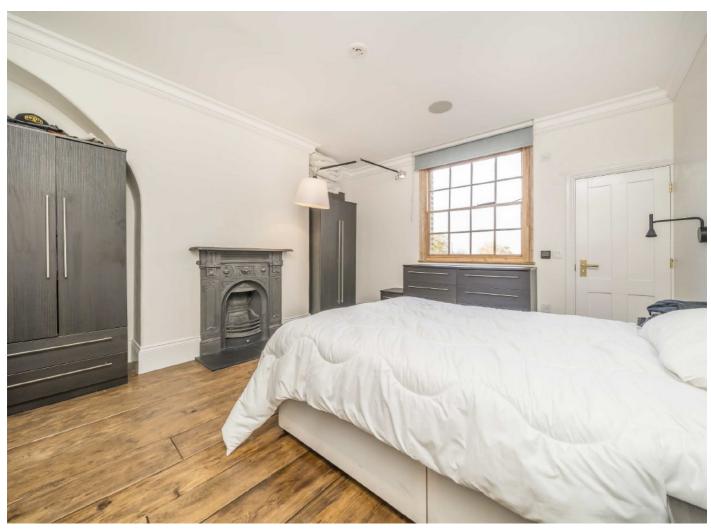

## Old Palace Lane, TW9

The property offers a double reception room with wooden flooring which leads onto a private garden. To the first floor is a dining room and a bespoke fitted walnut wood kitchen.

The property has a further two double bedrooms and two bathrooms and then another bedroom on the third floor (with restricted height areas) and bathroom.

The property has been finished to a high standard and located on Old Palace Lane, just off Richmond Green, this property is superbly located for the town centre and Richmond riverside, perfect for walking and cycling along this particularly scenic stretch of the river along the Thames towpath.