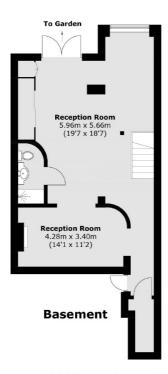

## Old Palace Lane, TW9

The property offers a double reception room with wooden flooring which leads onto a private garden. To the first floor is a dining room and a bespoke fitted walnut wood kitchen.

020 8288 9988

**Ground Floor** 

Total area (approx.): 213.1 sq. m (2,293.7 sq. ft)