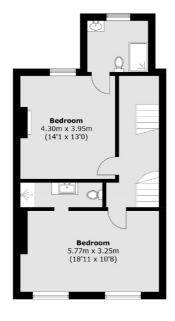

### Old Palace Lane, Richmond, TW9

**First Floor** 

**Second Floor** 

Richmond

Richmond

TW9 1AD

Sales

1 Sheen Road

020 8288 9988

**Ground Floor** 

Total area (approx.): 213.1 sq. m (2,293.7 sq. ft)