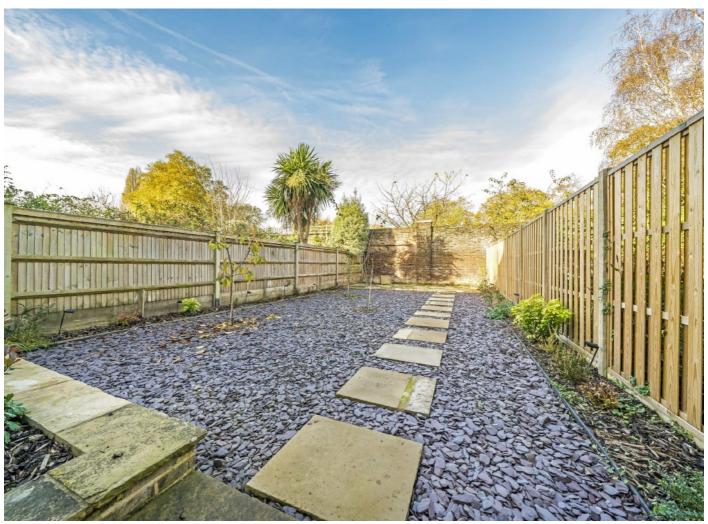

## Old Palace Lane, TW9

The property offers a double reception room with wooden flooring which leads onto a private garden. To the first floor is a dining room and a bespoke fitted walnut wood kitchen.

The property has a further two double bedrooms and two bathrooms and then another bedroom on the third floor (with restricted height areas) and bathroom.

The property has been finished to a high standard and located on Old Palace Lane, just off Richmond Green, this property is superbly located for the town centre and Richmond riverside, perfect for walking and cycling along this particularly scenic stretch of the river along the Thames towpath.