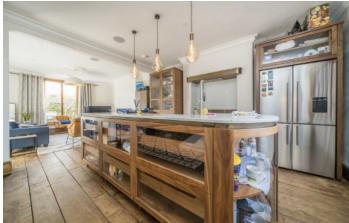

## Old Palace Lane, TW9

The property offers a double reception room with wooden flooring which leads onto a private garden. To the first floor is a dining room and a bespoke fitted walnut wood kitchen.