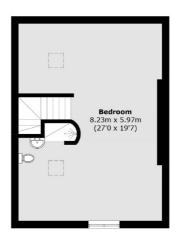

### Old Palace Lane, Richmond, TW9

**First Floor** 

**Second Floor** 

Richmond

Richmond

TW9 1AD

Sales

1 Sheen Road

020 8288 9988

**Ground Floor** 

Total area (approx.): 213.1 sq. m (2,293.7 sq. ft)