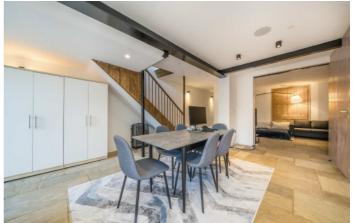

## Old Palace Lane, TW9

The property offers a double reception room with wooden flooring which leads onto a private garden. To the first floor is a dining room and a bespoke fitted walnut wood kitchen.

The property has a further two double bedrooms and two bathrooms and then another bedroom on the third floor (with restricted height areas) and bathroom.

The property has been finished to a high standard and located on Old Palace Lane, just off Richmond Green, this property is superbly located for the town centre and Richmond riverside, perfect for walking and cycling along this particularly scenic stretch of the river along the Thames towpath.