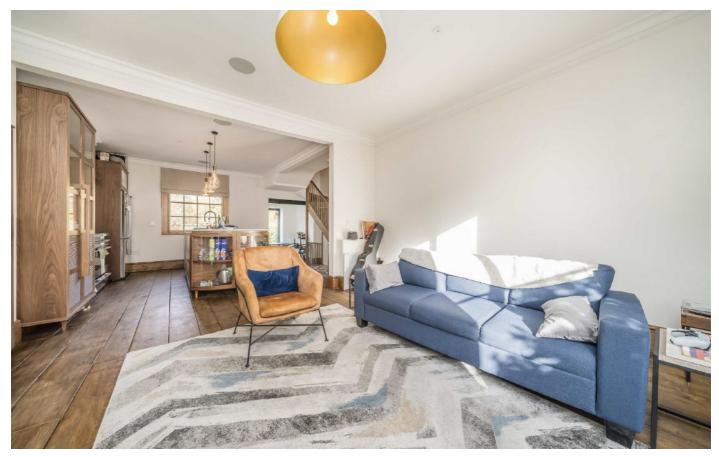

## Old Palace Lane, TW9

The property offers a double reception room with wooden flooring which leads onto a private garden. To the first floor is a dining room and a bespoke fitted walnut wood kitchen.