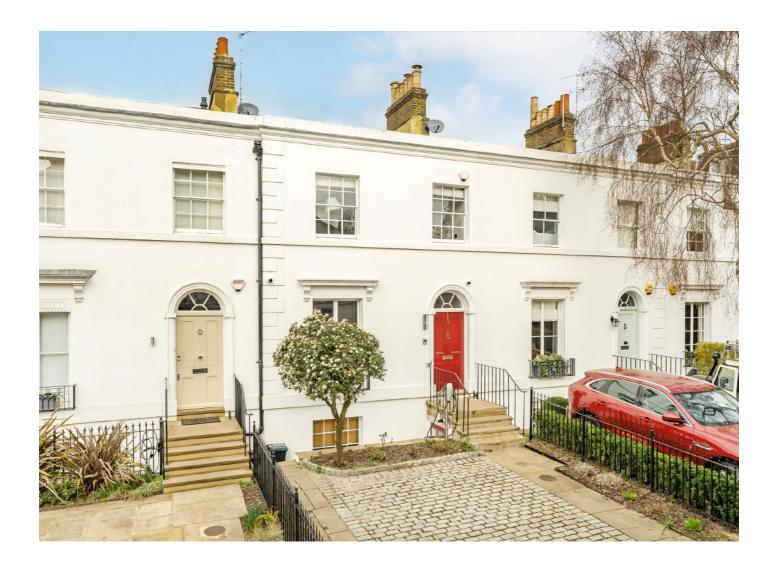

# Old Palace Lane, TW9 £3,300,000

A beautiful three bedroom house located on Old Palace Lane leads down to the river and is a very quiet and peaceful location at the side of Richmond Green.

Within easy reach of all the amenities of Richmond town centre with a wide range of shops, from independent boutiques in cobbled lanes to leading High Street brands. Richmond's theatres and cinemas are all close by, as are a selection of restaurants, cafes and pubs.

#### **Features**

Richmond Green Close to River Refurbished Throughout Modern Kitchen Large Rear Garden Off Street Parking

Richmond 020 8288 9988 dexters.co.uk