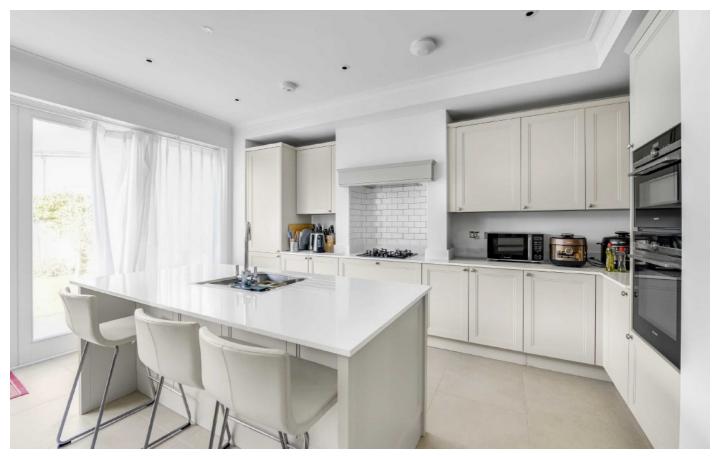

## **Barrons Chase, TW10**

This four bedroom property has been finished to an exceptional standard and offers a spacious reception room to the front of the house with bay window and feature fireplace, an incredible open plan kitchen/dining room to the rear of the property with fully integrated kitchen with a large island and direct access to a rear garden.