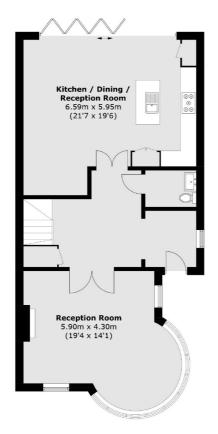

## **Barrons Chase, TW10**

This four bedroom property has been finished to an exceptional standard and offers a spacious reception room to the front of the house with bay window and feature fireplace, an incredible open plan kitchen/dining room to the rear of the property with fully integrated kitchen with a large island and direct access to a rear garden.

**First Floor** 

Total area (approx.): 206.0 sq. m (2,217.3 sq. ft)