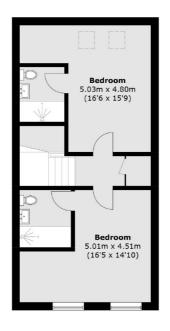

On the second floor there are two further double bedrooms, a modern family bathroom and utility room. Additionally the property offers off street parking for two cars, guest WC and side access.

# Bedroom 5.01m x 4.39m (16'5 x 14'5) Bedroom 4.99m x 4.30m (16'4 x 14'1)

**Ground Floor** 

Richmond

Richmond

TW9 1AD

Lettings

1 Sheen Road

020 8288 0828