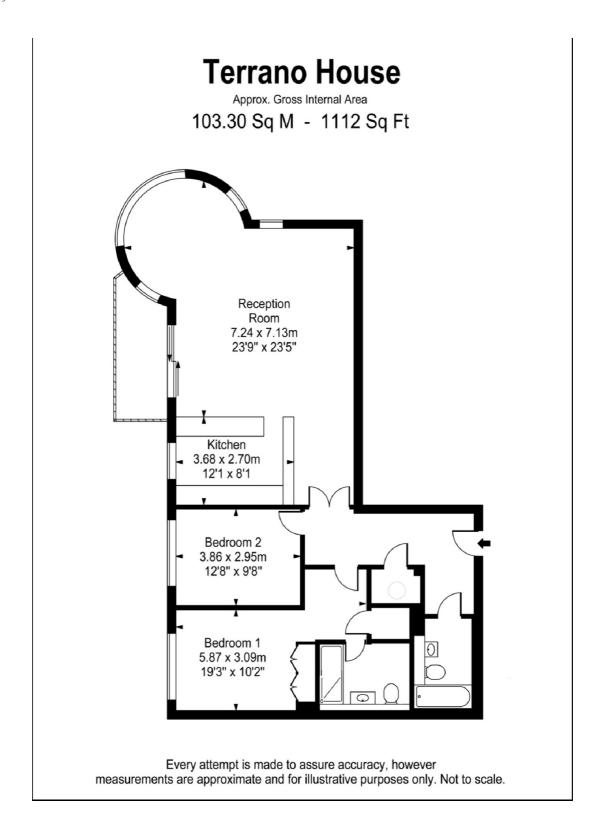

The accommodation consists of an entrance hall, a spacious open plan reception room with door leading onto the private balcony, a beautifully designed contemporary kitchen with integrated appliances, a master double bedroom with fitted wardrobe and three piece en-suite, an additional double bedroom and a modern family bathroom.