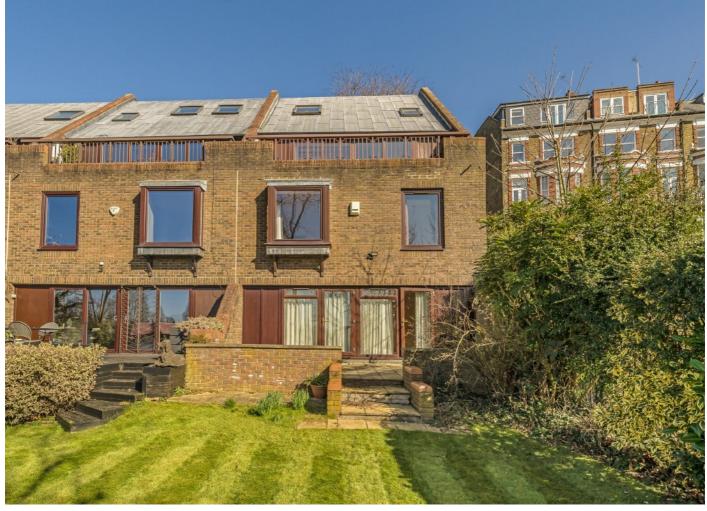

# Northumberland Place, TW10

With views of Richmond Riverside, this rarely available four bedroom town house features a study, a large utility and storage room, a south-west facing terrace which leads onto a riverside garden. There is also a sauna, garage and allocated parking.

As you enter on the ground floor there are two bedrooms, one including an ensuite and a downstairs WC. There is also a integral garage, off street parking for two cars along with a private garden which leads into the communal gardens down towards the towpath and river.