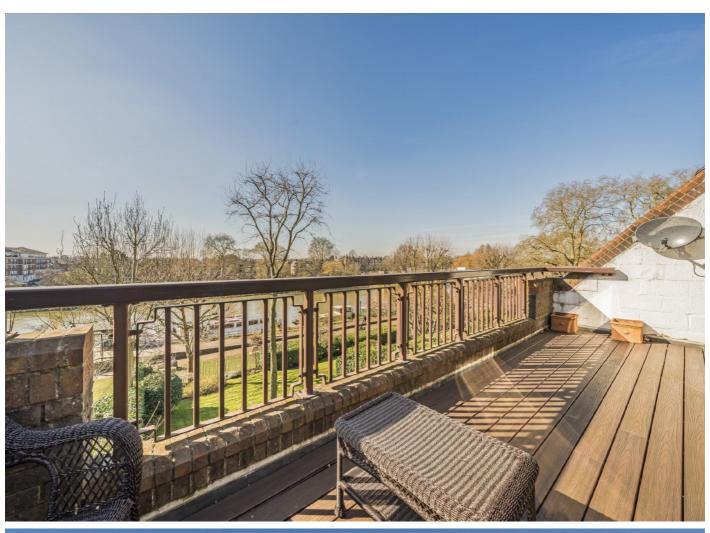

On the lower ground floor there are two bedrooms with built-in wardrobes, a large bathroom, a sauna room and a cellar.

The first floor includes the kitchen, reception/ family room with large south west facing balcony and a further reception room and study room on the second floor of the property.

### **Features**

Four Bedrooms
River Views
No Onward Chain
End Of Terrace
Off Street Parking/Garage
Gated Development