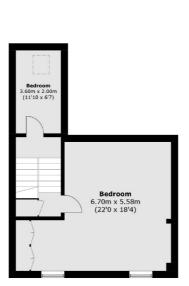

On the lower ground floor there are two bedrooms with built-in wardrobes, a large bathroom, a sauna room and a cellar.

The first floor includes the kitchen, reception/ family room with large south west facing balcony and a further reception room and study room on the second floor of the property.

### **Ground Floor**

Approx Internal Area: 253.9 sq. m (2732.9 sq. ft) External Store: 0.4 sq. m (4.3 sq. ft) Total: 254.3 sq. m (2,737.2 sq. ft)

Balcony: 14.0 sq. m (150.7 sq. ft)