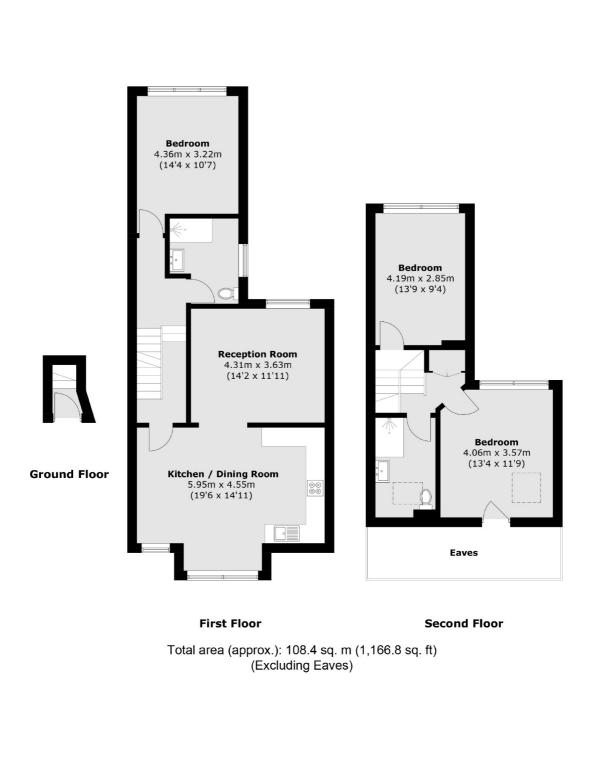

## Beaumont Avenue, TW9 £925,000

Nestled in a sought-after location, this charming Edwardian redbrick split level flat offers an exceptional blend of period features and character. Boasting three double bedrooms, a large kitchen and dining area with a separate living area, this split level flat is perfect for a family seeking ample amounts of space with an abundance of natural light through out. The property is Share Of Freehold; set on a quiet tree aligned residential road thats within close proximity to Richmond station.

### Features

Three Double Bedrooms Share Of Freehold Low Service Charge Newly Renovated Centrally Located Edwardian Property