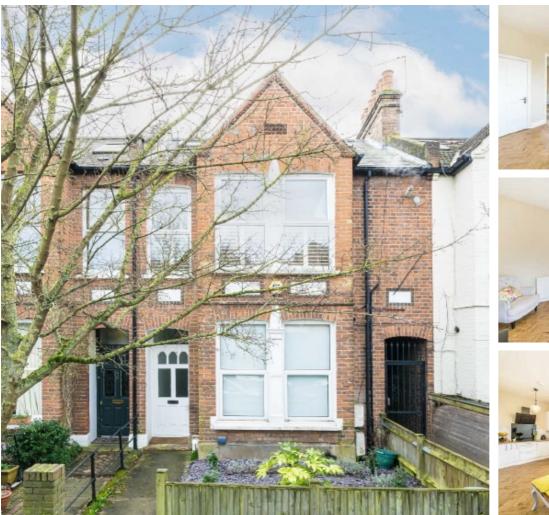

## Beaumont Avenue, TW9 £925,000

Nestled in a sought-after location, this charming Edwardian redbrick split level flat offers an exceptional blend of period features and character. Boasting three double bedrooms, a large kitchen and dining area with a separate living area, this split level flat is perfect for a family seeking ample amounts of space with an abundance of natural light through out. The property is Share Of Freehold; set on a quiet tree aligned residential road thats within close proximity to Richmond station.

Beaumont Road is centrally located and only O.4 Miles from Richmond station which offers services into central London. The property is also located just moments from all the excellent amenities and restaurants of Kew Road with Kew Gardens and Old Deer Park nearby.