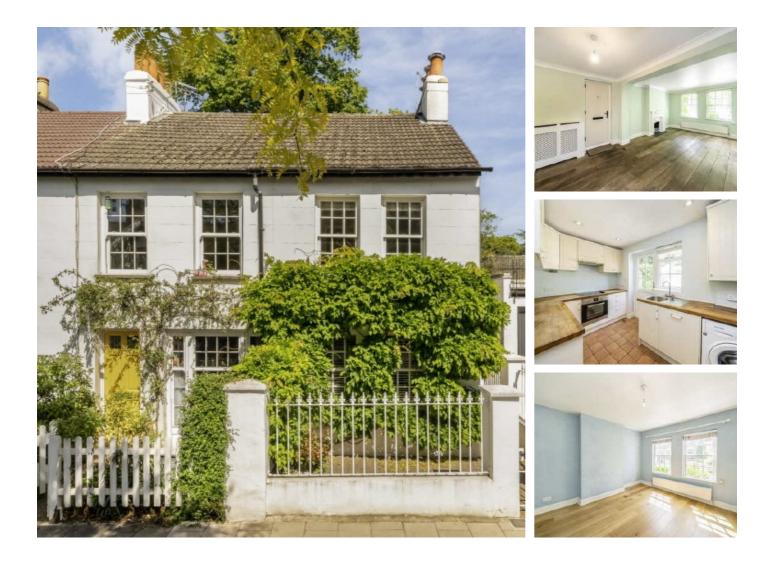

## Ham Street, TW10 £625,000

Situated moments from Ham common is this charming three bedroom family home. The property is close to a number of excellent local schools including Greycourt, The German School, Meadlands, St Richards and Tiffin Boys and Girls.

If it's green open spaces you love then this location will not disappoint. With Ham Common, Richmond Park, Petersham Meadows and the River Thames on your doorstep, what more could you want. There is a choice of regular bus services into Richmond and Kingston where can be found train and tube services into Central London.

### Features

Two Bedrooms Double Reception Room End of Terrace No Onward Chain Private Garden Just Off Ham Common