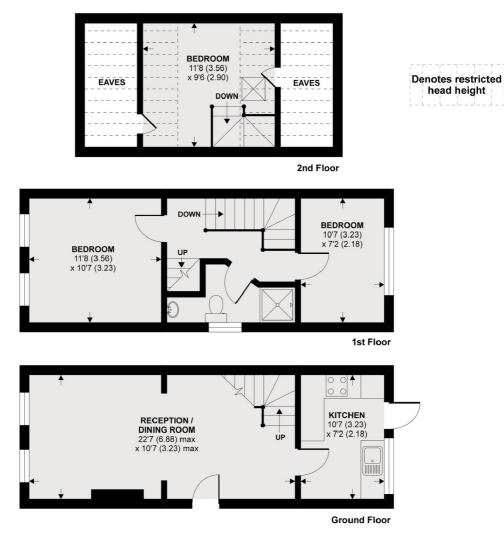

### Ham Street, Richmond, TW10

APPROX FLOOR AREA 774 SQ.FT 71.9 SQ.M (INCLUDES RESTRICTED HEAD HEIGHT & EXCLUDES EAVES)

Copyright nichecom.co.uk 2020 REF : 573467

Richmond 1 Sheen Road Richmond TW9 1AD Sales 020 8288 9988 Energy Rating: D. We aim to make our particulars both accurate and reliable. However they are not guaranteed; nor do they form part of an offer or contract. If you require clarification on any points then please contact us, especially if you're traveling some distance to view. Please note that appliances and heating systems have not been tested and therefore no warranties can be given as to their good working order.