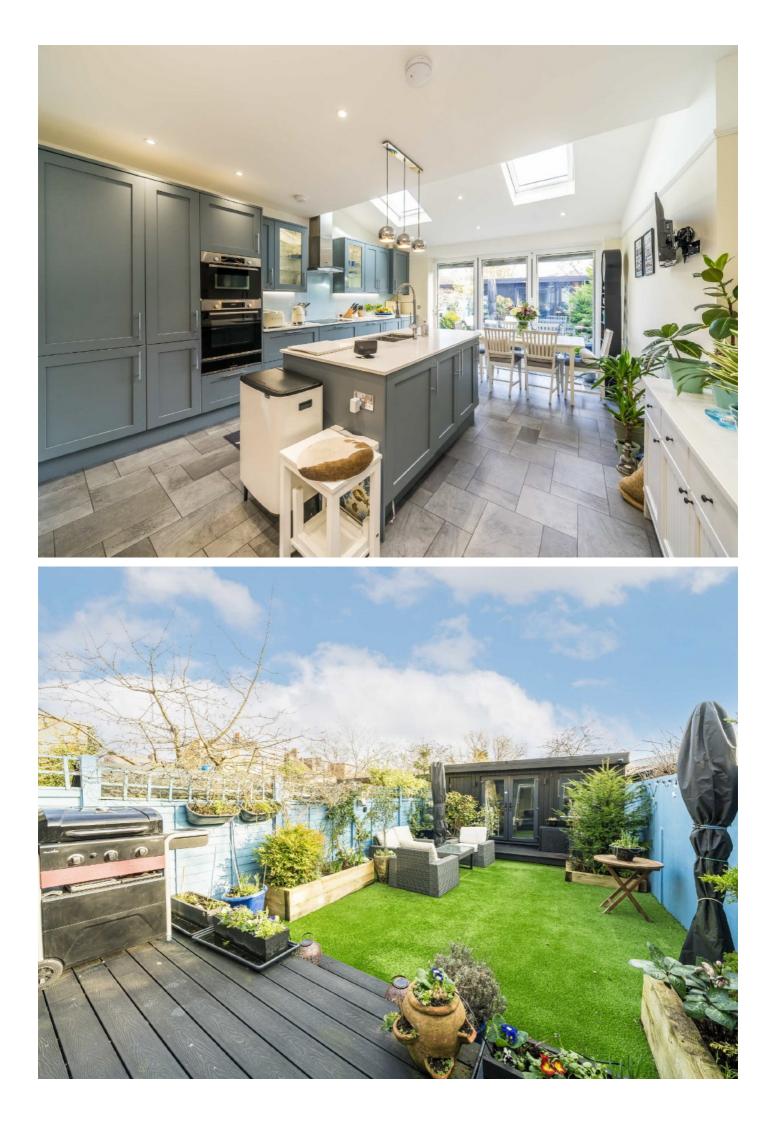

## Manor Grove, TW9

The ground floor accommodation consists of a bay fronted reception room with feature fireplace and Canadian Maple solid wood floors, French doors then lead to an extended kitchen/dining room with bi-fold doors leading to the rear garden.

Outside to the front is a small garden with Victorian style mosaic tiles. To the rear is a good sized private garden which provides access to the Swedish made garden office with separate shed.