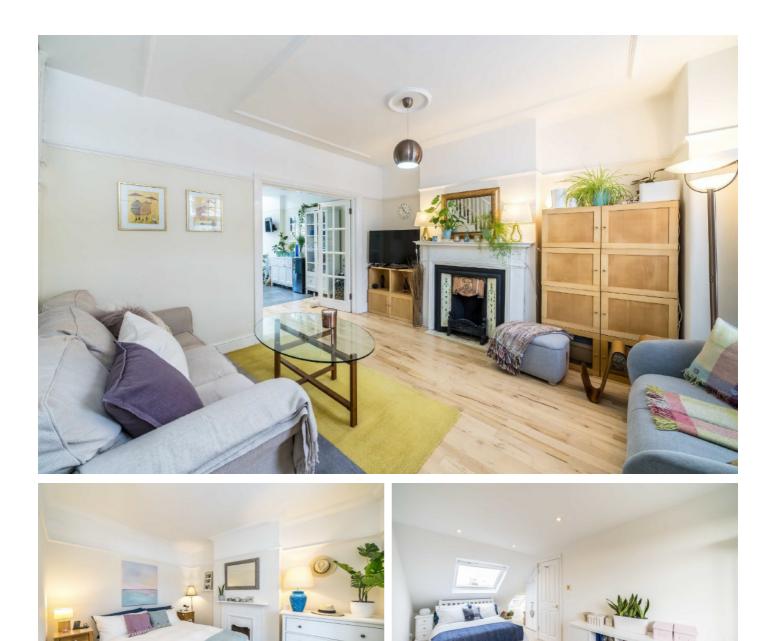

## Manor Grove, TW9

The ground floor accommodation consists of a bay fronted reception room with feature fireplace and Canadian Maple solid wood floors, French doors then lead to an extended kitchen/dining room with bi-fold doors leading to the rear garden.

The first floor accommodation comprises a landing, two double bedrooms both with built-in wardrobes and a modern family bathroom. The second floor accommodation consists of a master double bedroom with eaves storage space and a separate modern shower room.