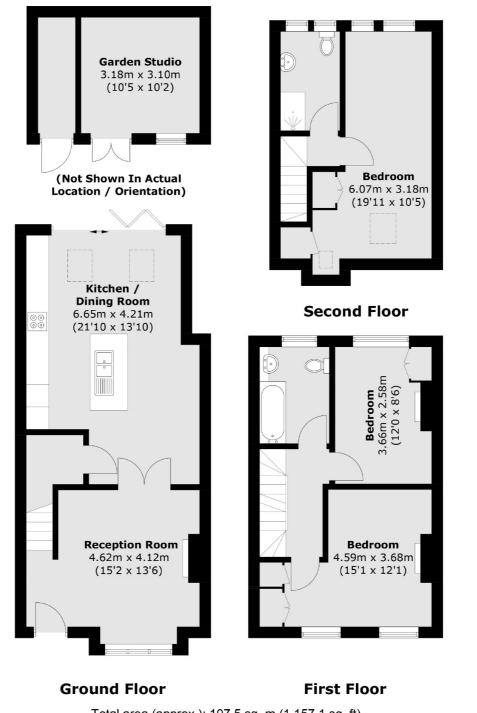

## Manor Grove, TW9

The ground floor accommodation consists of a bay fronted reception room with feature fireplace and Canadian Maple solid wood floors, French doors then lead to an extended kitchen/dining room with bi-fold doors leading to the rear garden.

The first floor accommodation comprises a landing, two double bedrooms both with built-in wardrobes and a modern family bathroom. The second floor accommodation consists of a master double bedroom with eaves storage space and a separate modern shower room.

Outside to the front is a small garden with Victorian style mosaic tiles. To the rear is a good sized private garden which provides access to the Swedish made garden office with separate shed.

### Manor Grove, Richmond, TW9

Total area (approx.): 107.5 sq. m (1,157.1 sq. ft) Garden Studio (approx.): 13.7 sq. m (147.5 sq. ft)

Richmond 1 Sheen Road Richmond TW9 1AD Sales 020 8288 9988 Energy Rating: D. We aim to make our particulars both accurate and reliable. However they are not guaranteed; nor do they form part of an offer or contract. If you require clarification on any points then please contact us, especially if you're traveling some distance to view. Please note that appliances and heating systems have not been tested and therefore no warranties can be given as to their good working order.