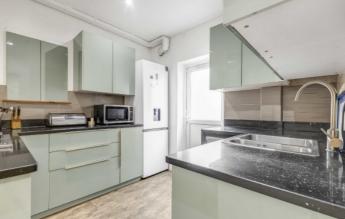

## Popham Gardens, TW9

The ground floor accommodation consists of a front porch leading into the entrance hall with understairs storage, a bay fronted double reception room, a modern fitted kitchen, a rear extension with shower room, and a full width conservatory.