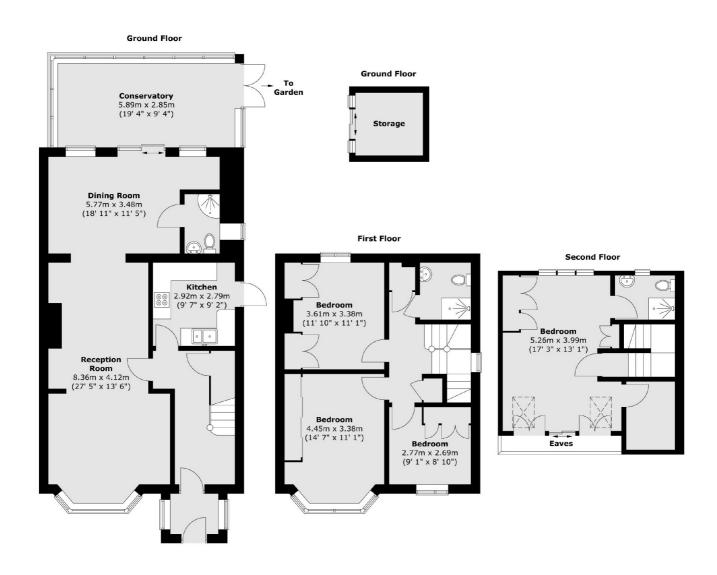

### Popham Gardens, Richmond, TW9

Total area (approx.): 171.6 sq. m (1847 sq. ft)

Richmond

Richmond

TW9 1AD

Sales

1 Sheen Road

020 8288 9988