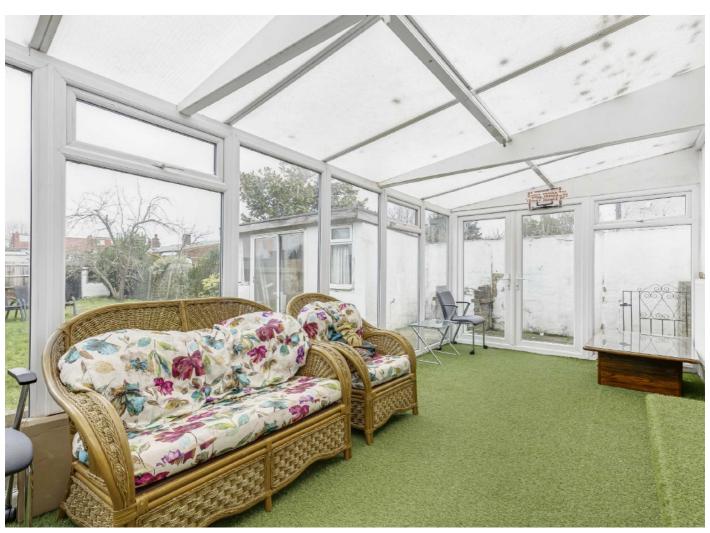

## Popham Gardens, TW9

The ground floor accommodation consists of a front porch leading into the entrance hall with understairs storage, a bay fronted double reception room, a modern fitted kitchen, a rear extension with shower room, and a full width conservatory.