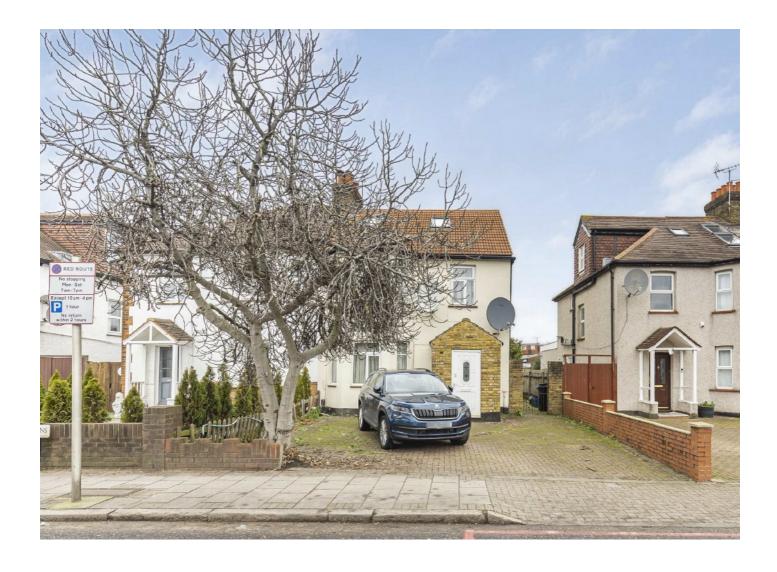

### Popham Gardens, TW9 £1,195,000

A well presented semi-detached home which is laid out over approximately 1,850 sq ft of accommodation, comprises four bedrooms and three bathrooms, comes with ample off street parking and an enviable 80 ft rear garden. Situated on the Richmond, Kew and Mortlake borders the property is ideally located for Richmond Park and Royal Botanic Gardens, Kew.

Outside to the front is off street parking for at least two cars, and to the rear is a very large rear garden of circa 80 ft which is laid to lawn and paving.