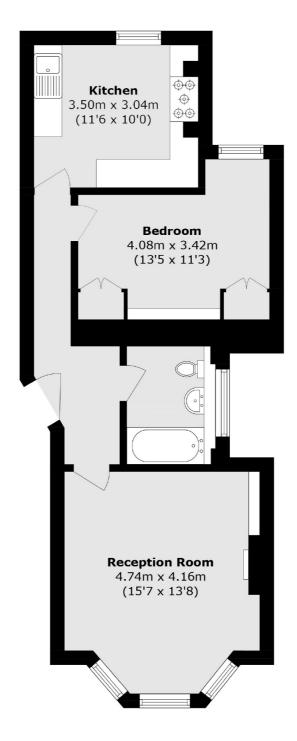

## Onslow Avenue, Richmond, TW10

Total area (approx.): 55.6 sq. m (598.4 sq. ft)

Richmond

Richmond

TW9 1AD

Sales

1 Sheen Road

020 8288 9988