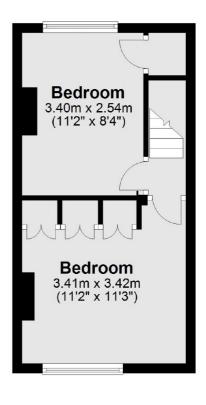

# **Dexters**









## Rosedale Road, TW9 £650,000

A two double bedroom Victorian end of terrace cottage located within a popular and quiet residential cul-de-sac close to Richmond station with its many links into Central London.

Rosedale Road is a prime location close to Old Deer Park, The Royal Botanic Gardens, Richmond Riverside and Richmond town centre with its many shops bars and restaurants.

#### **Features**

Two Double Bedrooms Double Reception Room Separate Fitted Kitchen Family Bathroom Extension Potential STPP No Onward Chain

Richmond 020 8288 9988 dexters.co.uk

### Rosedale Road, Richmond, TW9

### **Ground Floor**



### **First Floor**



Total area: approx. 56.2 sq. metres (604.8 sq. feet)