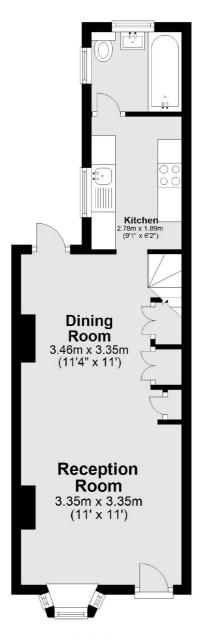

# **Dexters**









## Rosedale Road, TW9 £650,000

A two double bedroom Victorian end of terrace cottage located within a popular and quiet residential cul-de-sac close to Richmond station with its many links into Central London.

Rosedale Road is a prime location close to Old Deer Park, The Royal Botanic Gardens, Richmond Riverside and Richmond town centre with its many shops bars and restaurants.

#### **Features**

Two Double Bedrooms Double Reception Room Separate Fitted Kitchen Family Bathroom Extension Potential STPP No Onward Chain

Richmond 020 8288 9988 dexters.co.uk

### Rosedale Road, Richmond, TW9

### **Ground Floor**



### **First Floor**



Total area: approx. 56.2 sq. metres (604.8 sq. feet)