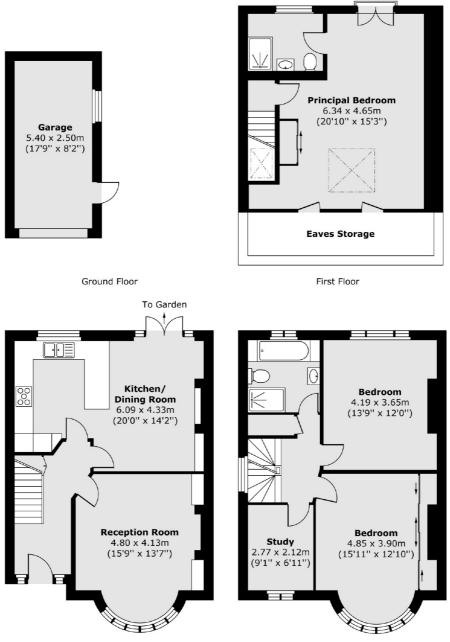

### Eastbourne Gardens, SW14

The ground floor accommodation comprises a generous entrance hall with staircase leading to the first floor landing, a separate front reception room with bay window and fireplace, and an open plan kitchen/dining room to the rear with french doors leading out to the garden.

The first floor consists of two large double bedroom, a further smaller bedroom come study and a three piece family bathroom. The second floor consists of the master suite with ample eaves storage, a Juliet balcony and an ensuite bathroom.

To the front is small garden and also side access to the rear garden. To the rear is an east facing garden laid to patio and lawn, and a garage which is currently used as storage.

### Eastbourne Gardens, London, SW14

Total area (approx.) 136.96 sq. m (1,474 sq. ft) Garage area (approx.) 13.50 sq. m (145 sq. ft)

Richmond 1 Sheen Road Richmond TW9 1AD Sales 020 8288 9988 Energy Rating: D. We aim to make our particulars both accurate and reliable. However they are not guaranteed; nor do they form part of an offer or contract. If you require clarification on any points then please contact us, especially if you're traveling some distance to view. Please note that appliances and heating systems have not been tested and therefore no warranties can be given as to their good working order.