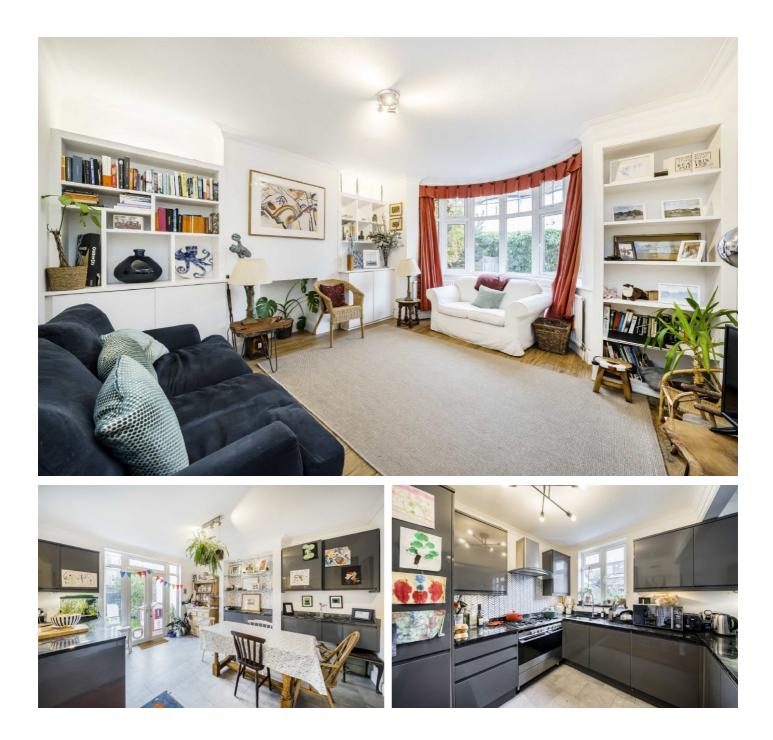

### Eastbourne Gardens, SW14

The ground floor accommodation comprises a generous entrance hall with staircase leading to the first floor landing, a separate front reception room with bay window and fireplace, and an open plan kitchen/dining room to the rear with french doors leading out to the garden.