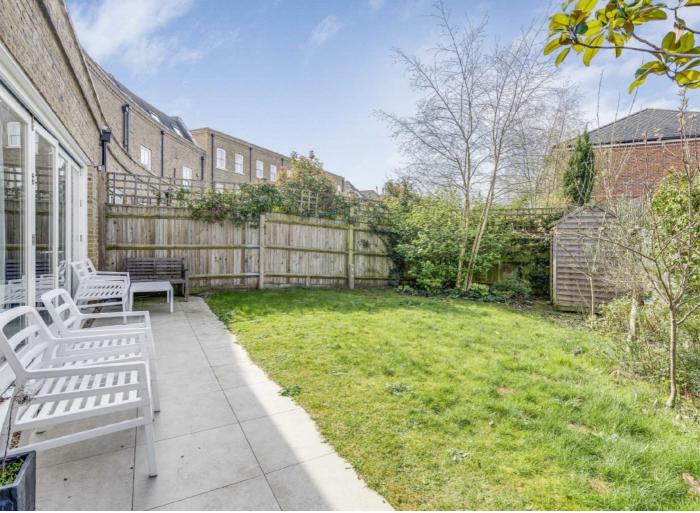

To the rear is a private garden laid to lawn. The front provides off street parking for two vehicles, side access to the rear garden, and an additional front garden with trees and shrubs. The exquisite development is set among tree-lined streets with landscaped grounds.