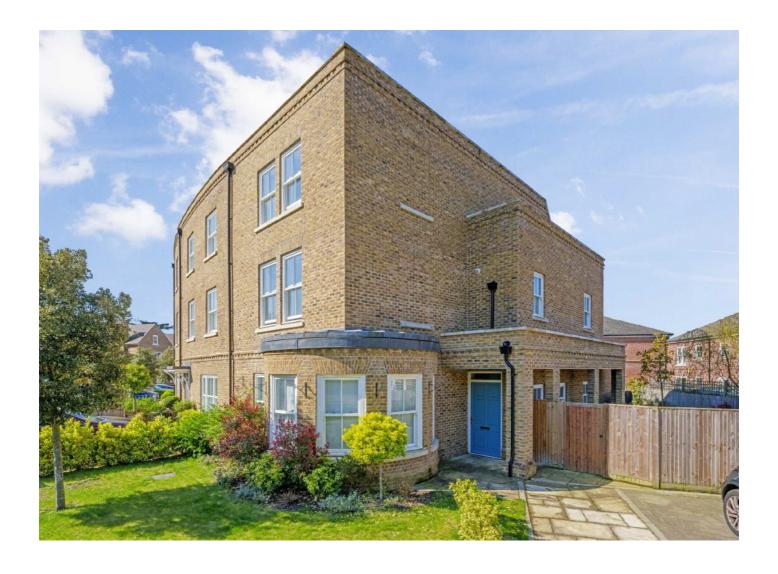

# Barrons Chase, TW10 £2,000,000

Built by Berkeley Homes is this stunning family residence offering 2,203 sq ft of accommodation. This is the perfect location to raise a family as it is surrounded by a number of excellent state and private schools including Greycourt and Tiffin Girls.

Barrons Chase is situated within a semi rural location equidistant between Ham Common and Richmond Park the property is ideally positioned for the areas local amenities and services found on Ham Parade and for a number of popular gastro pubs and restaurants including Petersham Nurseries Cafe.

To the rear is a private garden laid to lawn. The front provides off street parking for two vehicles, side access to the rear garden, and an additional front garden with trees and shrubs. The exquisite development is set among tree-lined streets with landscaped grounds.