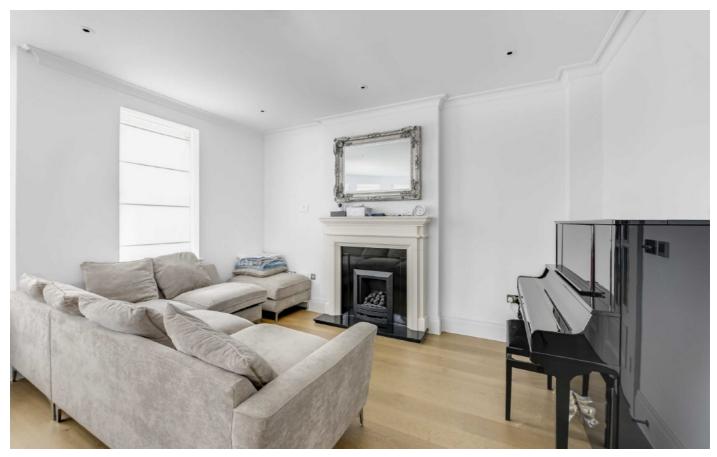

## **Barrons Chase, TW10**

The ground floor consists of a large entrance hall with cloak room and WC, french doors leading into the spacious lounge, a large, bright, fully fitted modern kitchen/dining room with bi-fold doors leading out to the rear garden.