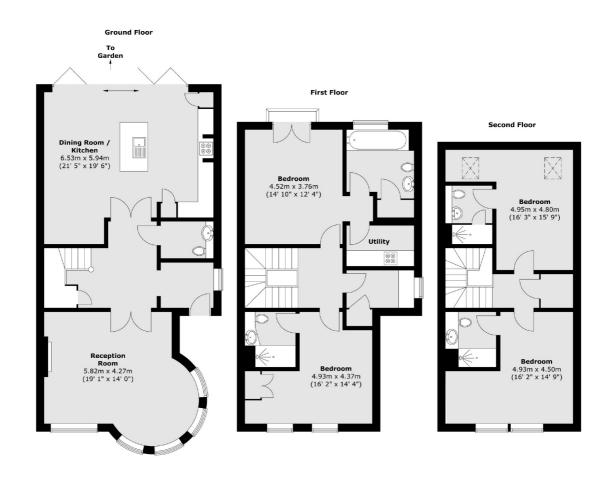

## **Barrons Chase, TW10**

The ground floor consists of a large entrance hall with cloak room and WC, french doors leading into the spacious lounge, a large, bright, fully fitted modern kitchen/dining room with bi-fold doors leading out to the rear garden.

The first floor consists of a landing, a spacious double bedroom with ensuite to front, a master double bedroom with ensuite to the rear, and a separate utility room. The second floor consists of a landing, two further double bedrooms both with ensuite.

To the rear is a private garden laid to lawn. The front provides off street parking for two vehicles, side access to the rear garden, and an additional front garden with trees and shrubs. The exquisite development is set among tree-lined streets with landscaped grounds.

### Barrons Chase, Richmond, TW10

Total area (approx.): 204.7 sq. m (2203 sq. ft)

Richmond

Richmond

TW9 1AD

Sales

1 Sheen Road

020 8288 9988