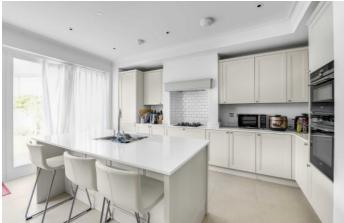

## **Barrons Chase, TW10**

The ground floor consists of a large entrance hall with cloak room and WC, french doors leading into the spacious lounge, a large, bright, fully fitted modern kitchen/dining room with bi-fold doors leading out to the rear garden.