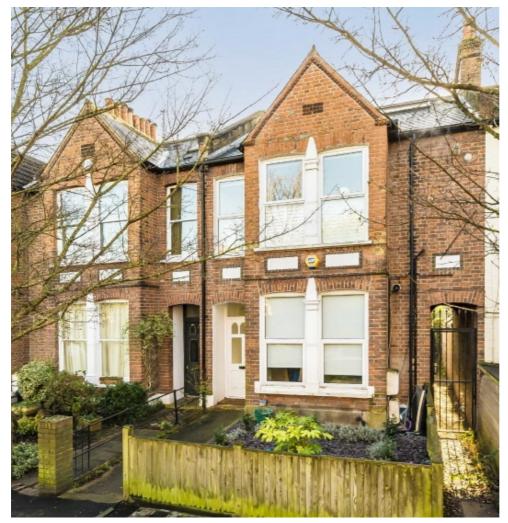

## Beaumont Avenue, TW9 £650,000

Nestled in a sought-after location, this charming Edwardian redbrick flat offers an exceptional blend of period features and character. Boasting two spacious bedrooms, a generous living area, and a large private garden, this ground-floor flat is perfect for those seeking a blend of character and convenience. The property is Share Of Freehold; set on a quiet tree aligned residential road that with in close proximity to Richmond station.

Beaumont Road is centrally located and only 0.4 Miles from Richmond station which offers services into central London. The property is also located just moments from all the excellent amenities and restaurants of Kew Road with Kew Gardens and Old Deer Park nearby.