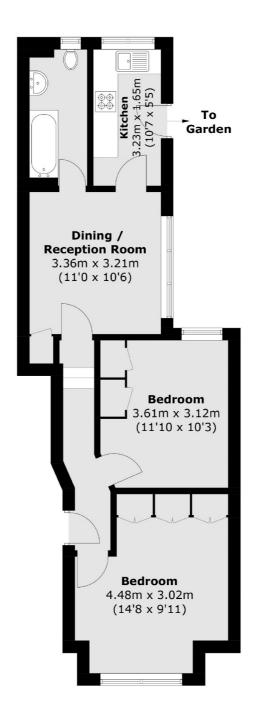

## Beaumont Avenue, TW9 £650,000

Nestled in a sought-after location, this charming Edwardian redbrick flat offers an exceptional blend of period features and character. Boasting two spacious bedrooms, a generous living area, and a large private garden, this ground-floor flat is perfect for those seeking a blend of character and convenience. The property is Share Of Freehold; set on a quiet tree aligned residential road that with in close proximity to Richmond station.

## Beaumont Avenue, Richmond, TW9

Total area (approx.): 54 sq. m (581.2 sq. ft)

Richmond