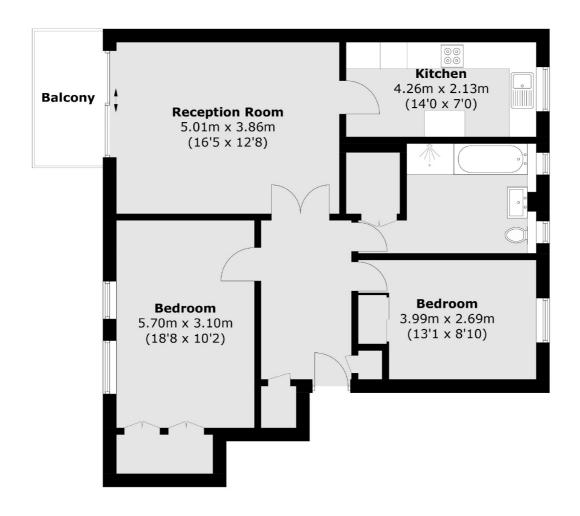

## Courtlands, Richmond, TW10

Total area (approx.): 78.6 sq. m (846.0 sq. ft) Balcony: 4.6 sq. m (49.5 sq. ft)

Richmond

Richmond

TW9 1AD

Sales

1 Sheen Road

020 8288 9988