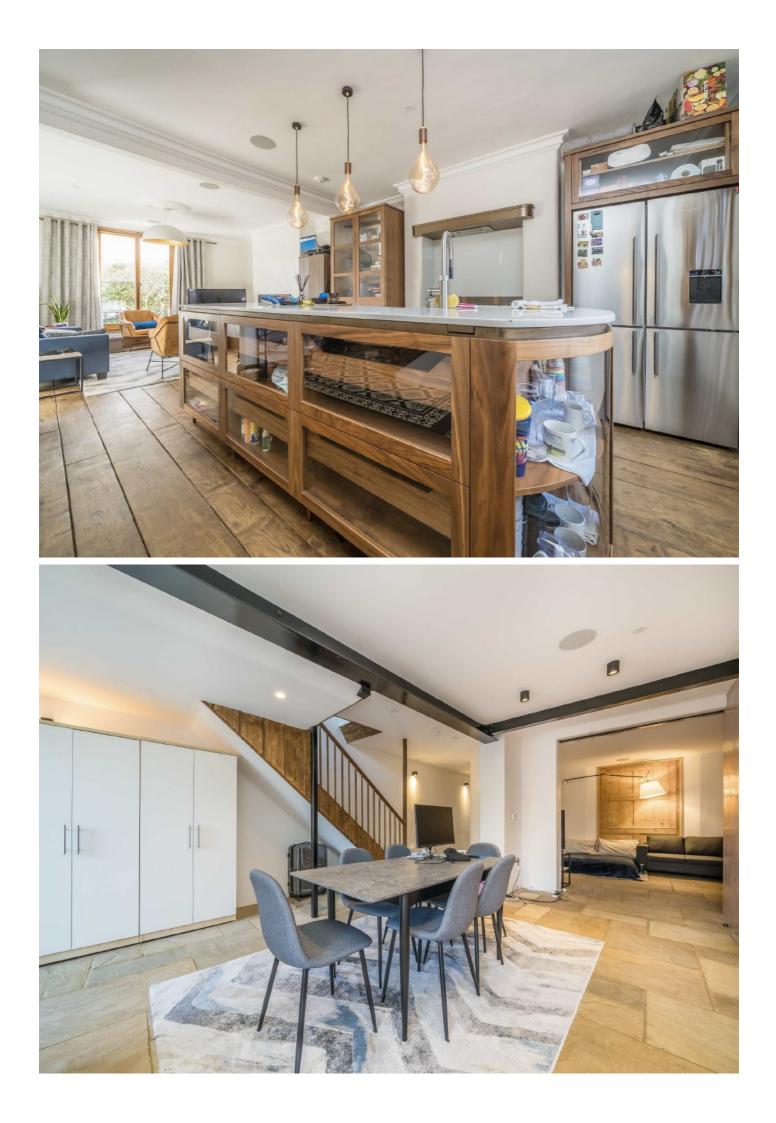

## **Old Palace Lane, TW9**

A beautiful three bedroom house located on Old Palace Lane leads down to the river and is a very quiet and peaceful location at the side of Richmond Green.

The property offers a double reception room with wooden flooring which leads onto a private garden. To the first floor is a dining room and a bespoke fitted walnut wood Kitchen.

## Features

Three Bedrooms Modern Kitchen Garden Open Plan Living Richmond Green Close to River