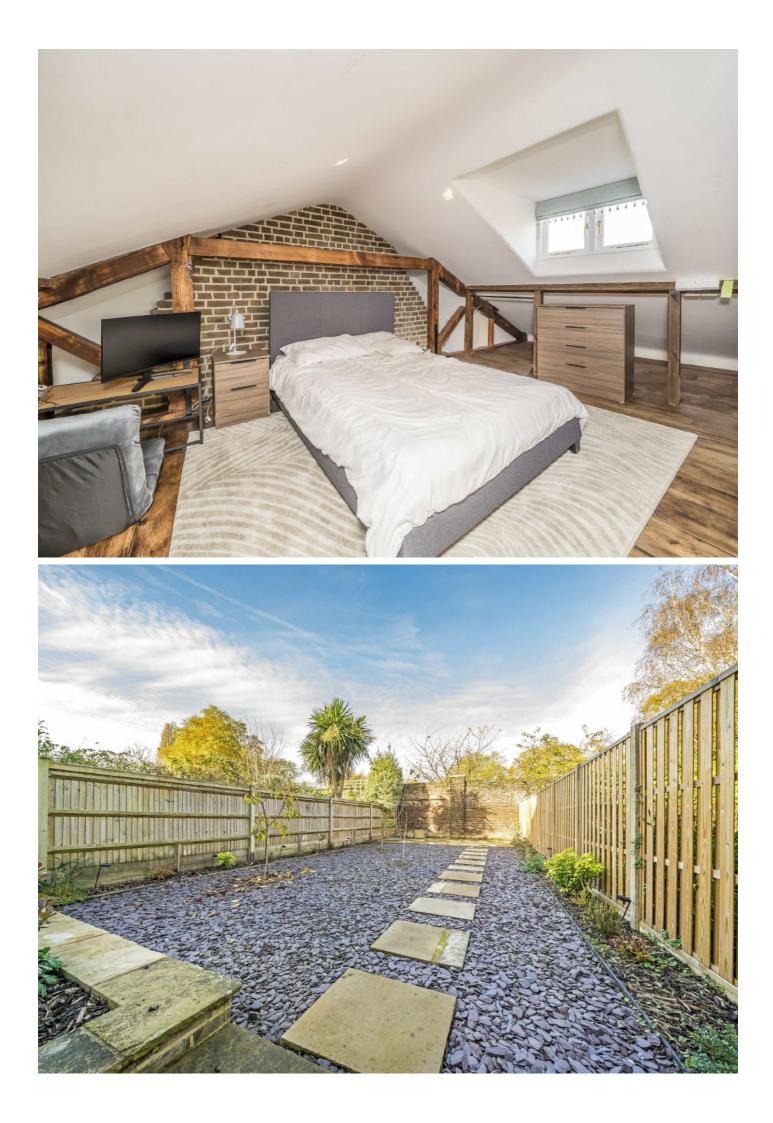

## **Old Palace Lane, TW9**

A beautiful three bedroom house located on Old Palace Lane leads down to the river and is a very quiet and peaceful location at the side of Richmond Green.

The property offers a double reception room with wooden flooring which leads onto a private garden. To the first floor is a dining room and a bespoke fitted walnut wood Kitchen.

The property has a further two double bedrooms and two bathrooms and then another bedroom on the third floor (with restricted height areas) and bathroom.

The property has been finished to a high standard and located on Old Palace Lane, just off Richmond Green, this property is superbly located for the town centre and Richmond riverside, perfect for walking and cycling along this particularly scenic stretch of the river along the Thames towpath.

## Features

Three Bedrooms Modern Kitchen Garden Open Plan Living Richmond Green Close to River