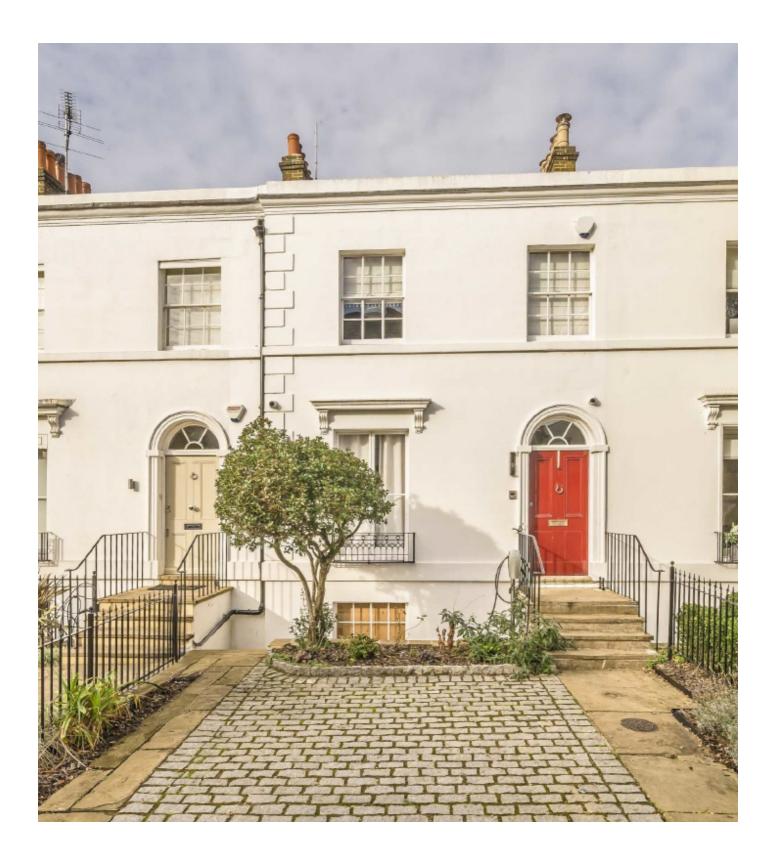

## **Old Palace Lane, TW9**

A beautiful three bedroom house located on Old Palace Lane leads down to the river and is a very quiet and peaceful location at the side of Richmond Green.

The property offers a double reception room with wooden flooring which leads onto a private garden. To the first floor is a dining room and a bespoke fitted walnut wood Kitchen.

The property has a further two double bedrooms and two bathrooms and then another bedroom on the third floor (with restricted height areas) and bathroom.

The property has been finished to a high standard and located on Old Palace Lane, just off Richmond Green, this property is superbly located for the town centre and Richmond riverside, perfect for walking and cycling along this particularly scenic stretch of the river along the Thames towpath.

Within easy reach of all the amenities of Richmond town centre with a wide range of shops, from independent boutiques in cobbled lanes to leading High Street brands. Richmond's theatres and cinemas are all close by, as are a selection of restaurants, cafes and pubs.