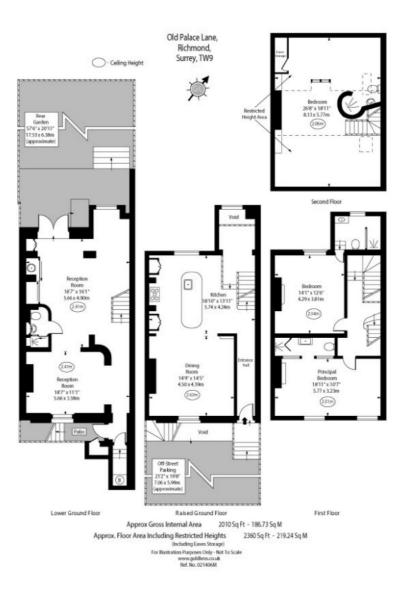

## **Old Palace Lane, TW9**

A beautiful three bedroom house located on Old Palace Lane leads down to the river and is a very quiet and peaceful location at the side of Richmond Green.

The property offers a double reception room with wooden flooring which leads onto a private garden. To the first floor is a dining room and a bespoke fitted walnut wood Kitchen.

The property has a further two double bedrooms and two bathrooms and then another bedroom on the third floor (with restricted height areas) and bathroom.

The property has been finished to a high standard and located on Old Palace Lane, just off Richmond Green, this property is superbly located for the town centre and Richmond riverside, perfect for walking and cycling along this particularly scenic stretch of the river along the Thames towpath.