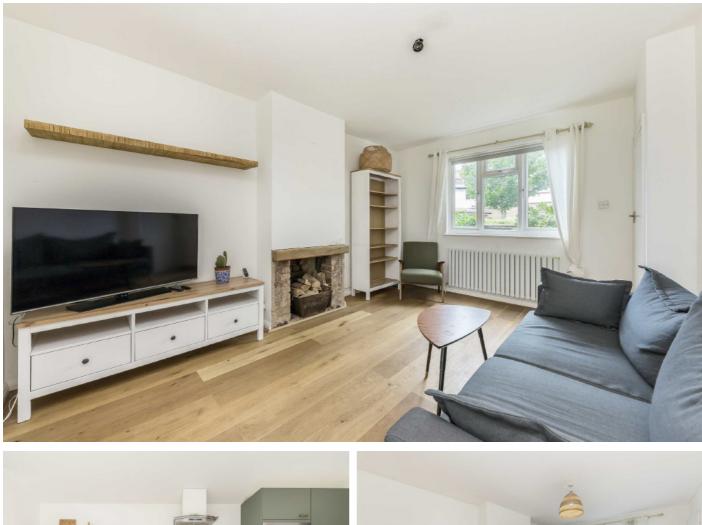

## **Thompson Avenue, TW9**

The ground floor consists of an entrance hall, a separate reception room to the left, which could also be used as a fourth bedroom, a second reception to the right which then leads into the newly extended open plan kitchen/dining room. There is also a large family bathroom on the ground floor located in the centre of the house which comes with under stairs storage.