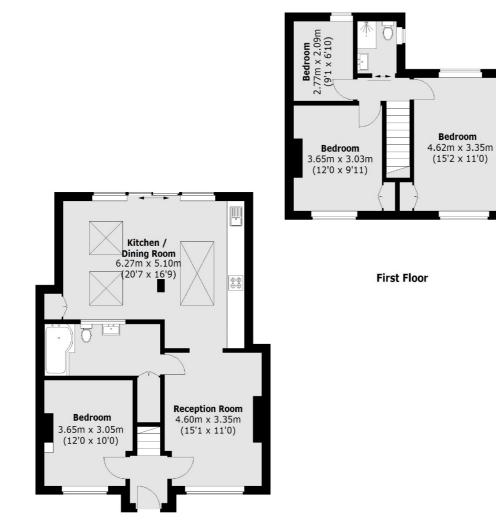

## **Thompson Avenue, TW9**

The ground floor consists of an entrance hall, a separate reception room to the left, which could also be used as a fourth bedroom, a second reception to the right which then leads into the newly extended open plan kitchen/dining room. There is also a large family bathroom on the ground floor located in the centre of the house which comes with under stairs storage.

The first floor comprises a landing, two double bedrooms to the front of the house and a third bedroom and second family bathroom to the rear. Outside to the front is off street parking for one car of which the curb has already been dropped, and outside to the rear is a South facing garden laid to decking and lawn of approximately 45 ft.

### Thompson Avenue, Kew, TW9

**Ground Floor** 

Total area (approx.): 111.4 sq. m (1,199.1 sq. ft)

Richmond 1 Sheen Road Richmond TW9 1AD Sales 020 8288 9988 Energy Rating: E. We aim to make our particulars both accurate and reliable. However they are not guaranteed; nor do they form part of an offer or contract. If you require clarification on any points then please contact us, especially if you're traveling some distance to view. Please note that appliances and heating systems have not been tested and therefore no warranties can be given as to their good working order.