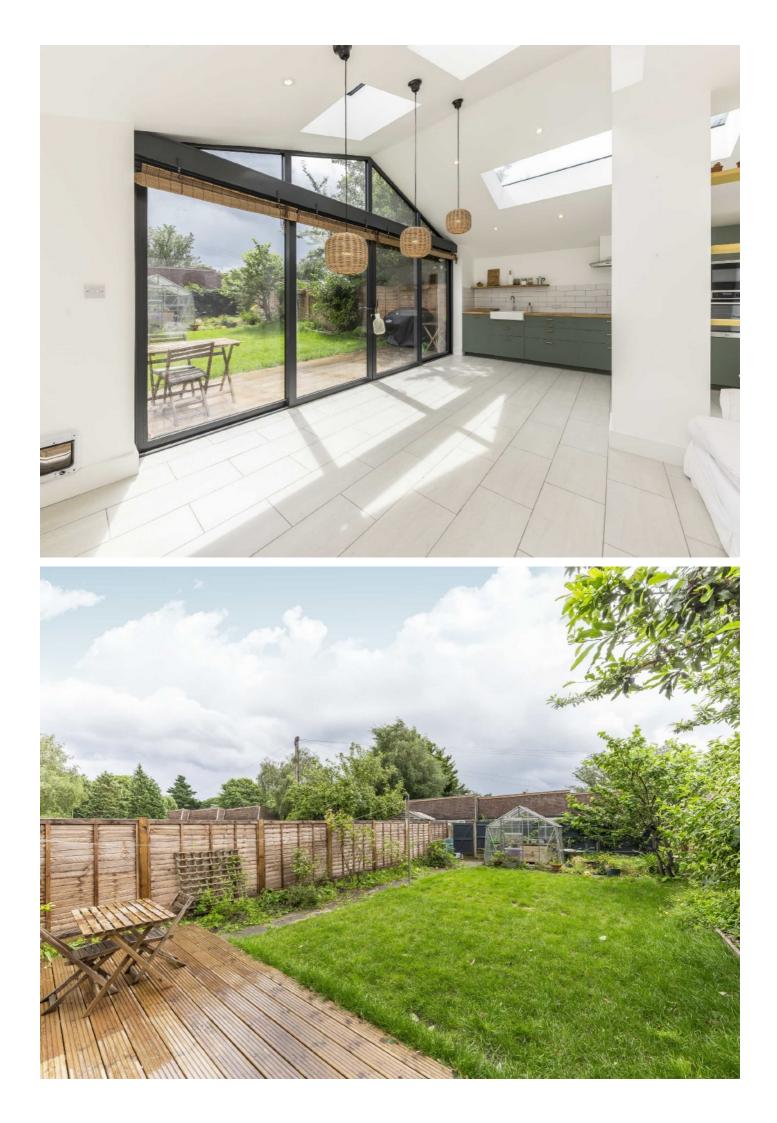

## **Thompson Avenue, TW9**

The ground floor consists of an entrance hall, a separate reception room to the left, which could also be used as a fourth bedroom, a second reception to the right which then leads into the newly extended open plan kitchen/dining room. There is also a large family bathroom on the ground floor located in the centre of the house which comes with under stairs storage.

The first floor comprises a landing, two double bedrooms to the front of the house and a third bedroom and second family bathroom to the rear. Outside to the front is off street parking for one car of which the curb has already been dropped, and outside to the rear is a South facing garden laid to decking and lawn of approximately 45 ft.