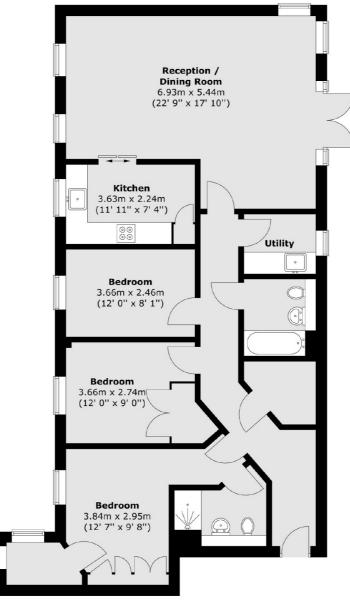

The accommodation consists of an entrance hall with ample storage, a spacious open plan triple aspect reception/dining room with french doors leading to a private balcony, a contemporary kitchen with integrated appliances, a separate utility room, a master double bedroom with attached home office/dressing room and ensuite, two further double bedrooms and a modern family bathroom.

#### First Floor

Total area (approx.): 110.8 sq. m (1192 sq. ft)

Richmond

Richmond

TW9 1AD

Sales

1 Sheen Road

020 8288 9988