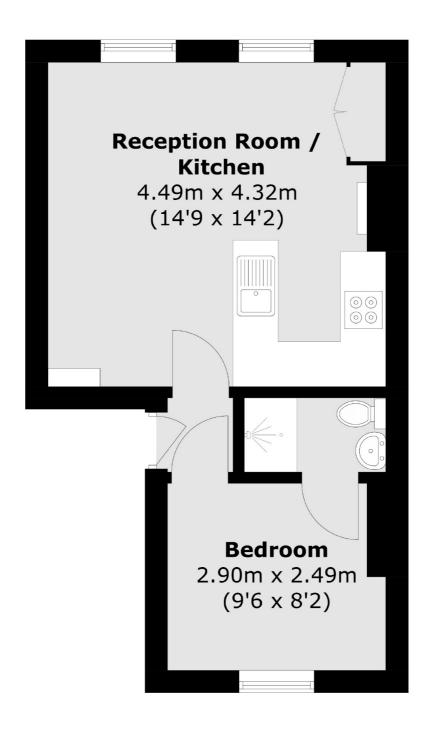

## Sheen Road, TW9

£275,000

A spacious one bedroom flat located in central Richmond offering an open-plan kitchen/ living area and lots of natural light. This is a great opportunity to own a Victorian converted flat centrally location in Richmond offering a substantial amount of character.

## Sheen Road, Richmond, TW9

Total area (approx.): 30.5 sq. m (328.3 sq. ft)

Richmond

Richmond

TW9 1AD

Sales

1 Sheen Road

020 8288 9988