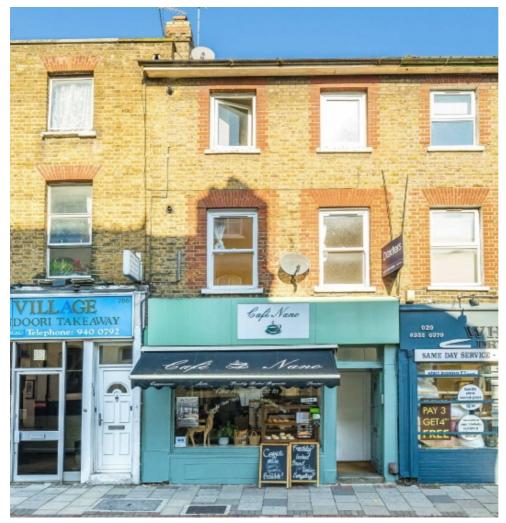

## Sheen Road, TW9

£275,000

A spacious one bedroom flat located in central Richmond offering an open-plan kitchen/ living area and lots of natural light. This is a great opportunity to own a Victorian converted flat centrally location in Richmond offering a substantial amount of character.

Sheen Road is close to Richmond's extensive leisure and shopping amenities including numerous bars and restaurants. Richmond Station is also close by with its fast links into the city.