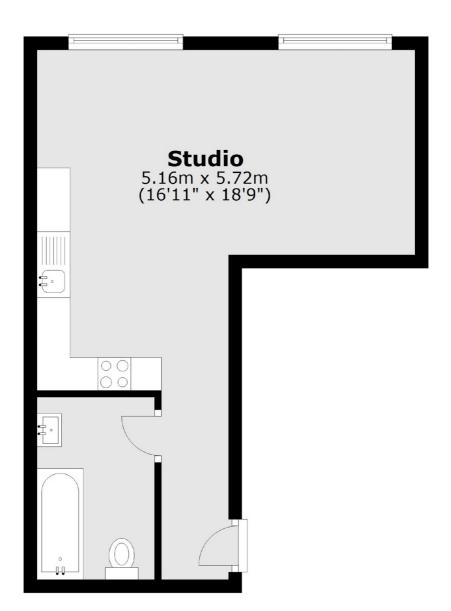

## Sandycombe Road, Kew, TW9

Total area: approx. 32.0 sq. metres (344.9 sq. feet)

Richmond 1 Sheen Road Richmond TW9 1AD Sales 020 8288 9988 Energy Rating: D. We aim to make our particulars both accurate and reliable. However they are not guaranteed; nor do they form part of an offer or contract. If you require clarification on any points then please contact us, especially if you're traveling some distance to view. Please note that appliances and heating systems have not been tested and therefore no warranties can be given as to their good working order.