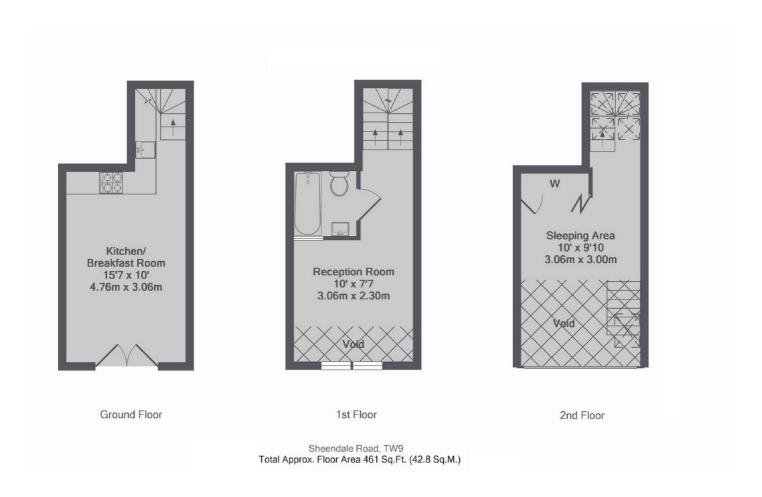

## Sheendale Road, TW9

£2,000 Per calendar month

Would you consider renting a totally unique one bedroom house set over three floors? Contemporary kitchen with living area, further mezzanine living area and double bedroom with fitted storage space. This property is a must view!

## **Features**

One Bedroom Reception Room Mezzanine Area Bathroom Patio Off Street Parking

Richmond 020 8288 0828 dexters.co.uk