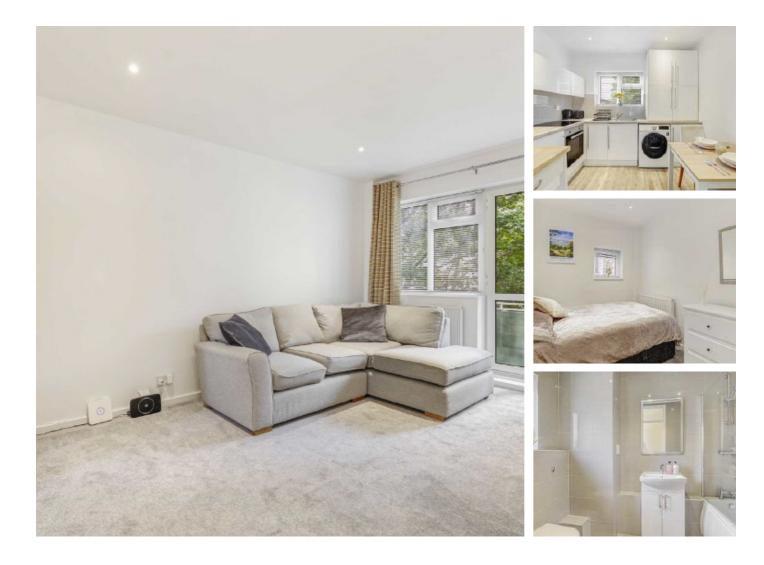

The property is entered via a communal entrance hall with entry phone system and staircase leading to the first floor landing.

The first floor accommodation consists of an entrance hall with a storage cupboard, a reception room with storage cupboard and french doors leading to a Juliet balcony, a modern fitted kitchen/dining room, a double bedroom and a contemporary styled bathroom.

The property would make a perfect first time buy, pied-a-terre or suit an investment buyer and benefits from gas central heating and double glazing. Outside to the rear is a communal garden which is mostly laid to lawn. The front provides unallocated permit parking for residents.

### Features

Double Bedroom Reception Room Kitchen/Dining Room Modern Bathroom First Floor Long Lease