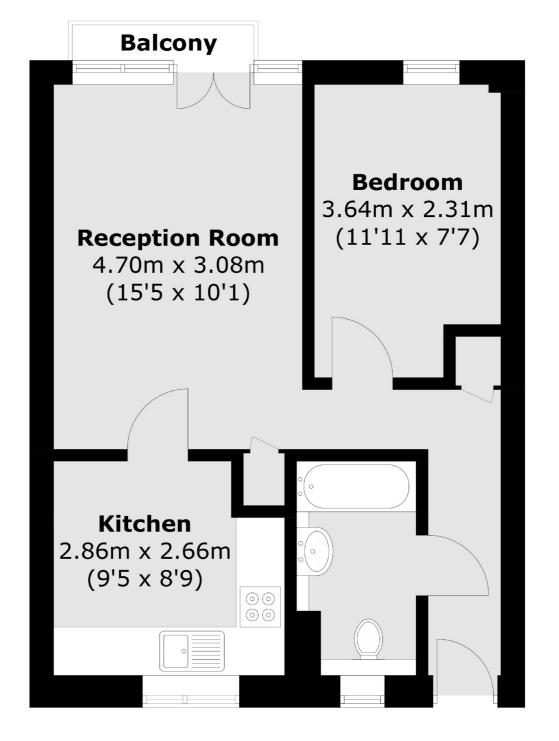

### Sheen Road, Richmond, TW9

Total area (approx.): 41.0 sq. m (441.3 sq. ft) Balcony area: 1.0 sq. m (10.8 sq. ft)

Richmond 1 Sheen Road Richmond TW9 1AD Sales 020 8288 9988 Energy Rating: D. We aim to make our particulars both accurate and reliable. However they are not guaranteed; nor do they form part of an offer or contract. If you require clarification on any points then please contact us, especially if you're traveling some distance to view. Please note that appliances and heating systems have not been tested and therefore no warranties can be given as to their good working order.