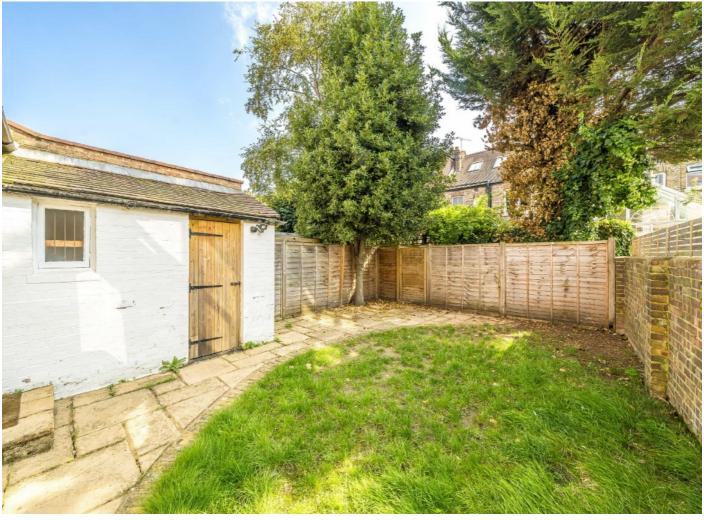

To the front of the house is a small garden and to the rear is a good sized East facing garden laid to patio and lawn with brick built storage.