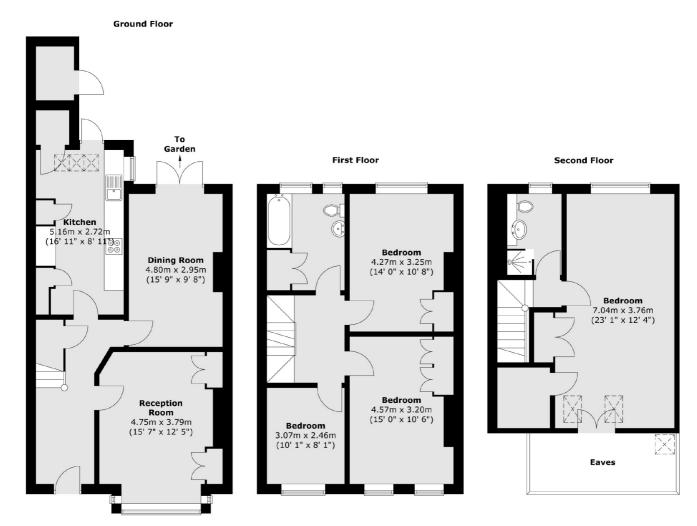

### Church Avenue, SW14

The ground floor accommodation comprises a generous hallway which leads into the bay front reception room with feature fireplace, to the rear is the separate fitted kitchen with door leading to the garden, and a separate dining room with fireplace and french doors also leading out onto the rear garden.

The first floor consists of two large double bedrooms both with built in wardrobes, a smaller bedroom come study, and a modern family bathroom. Stairs then lead to the second floor which houses a large master double bedroom with ample built-in storage and a separate secondary bathroom.

To the front of the house is a small garden and to the rear is a good sized East facing garden laid to patio and lawn with brick built storage.

### Church Avenue, London, SW14

Total area (approx.) : 153.3 sq. m (1650 sq. ft) Total store area (approx.) : 2 sq. m (22 sq. ft)

Richmond

Richmond

TW9 1AD

Sales

1 Sheen Road

020 8288 9988