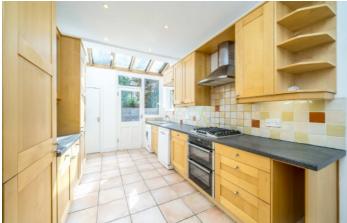

### Church Avenue, SW14

The ground floor accommodation comprises a generous hallway which leads into the bay front reception room with feature fireplace, to the rear is the separate fitted kitchen with door leading to the garden, and a separate dining room with fireplace and french doors also leading out onto the rear garden.