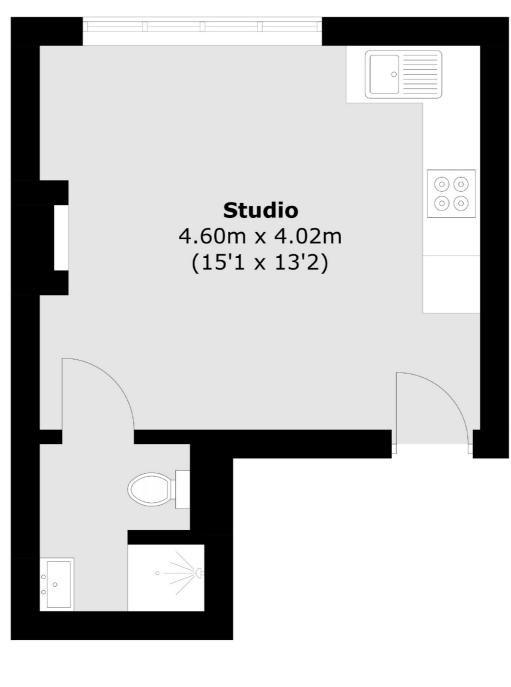

### Sheen Park, Richmond, TW9

Total area (approx.): 21.9 sq. m (235.7 sq. ft)

Richmond 1 Sheen Road Richmond TW9 1AD Sales 020 8288 9988 Energy Rating: C. We aim to make our particulars both accurate and reliable. However they are not guaranteed; nor do they form part of an offer or contract. If you require clarification on any points then please contact us, especially if you're traveling some distance to view. Please note that appliances and heating systems have not been tested and therefore no warranties can be given as to their good working order.