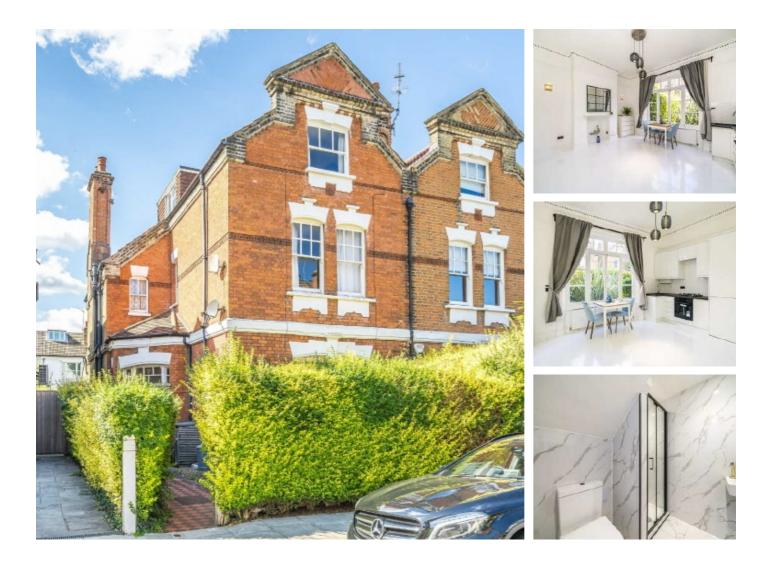

## Sheen Park, TW9 £275,000

A charming ground floor Studio apartment set within this handsome Edwardian conversion. The property has wooden floors throughout, a modern kitchen with built-in appliances and a modern three piece bathroom. The property also benefits from no onward chain.

#### Features

Studio Apartment Modern Kitchen Modern Bathroom Period Conversion High Ceilings No Onward Chain