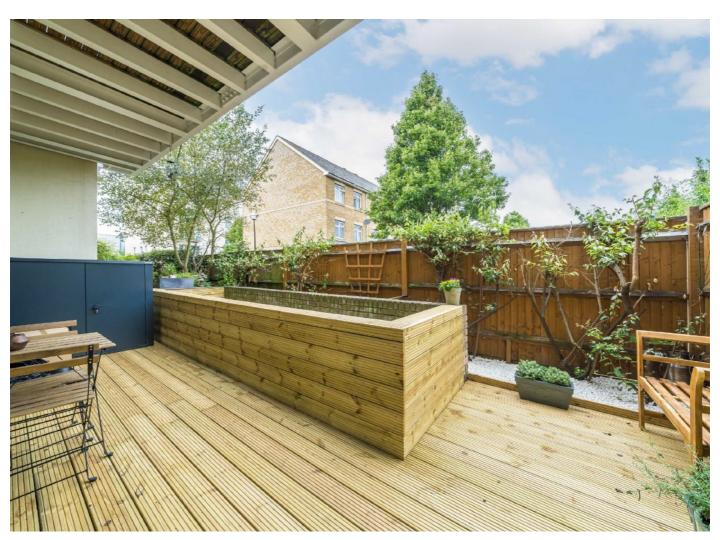

# Woodman Mews, TW9 £430,000

A beautifully presented one double bedroom flat situated on the ground floor of this well-maintained building within the popular Kew Riverside development. The apartment has a large private terrace and comes with an allocated parking space in the underground car park.

The accommodation consists of an entrance hall with storage cupboard, a spacious open plan reception room providing access to a very generous terrace which has recently been re-decked, a modern fitted kitchen with integrated appliances, a double bedroom also leading to the terrace, and a contemporary bathroom.

The Kew Riverside Development offers residents an abundance of facilities, including allocated parking for one car, a 24 hour concierge, residents gym, pool and health & leisure club, and direct access to the Thames Path.