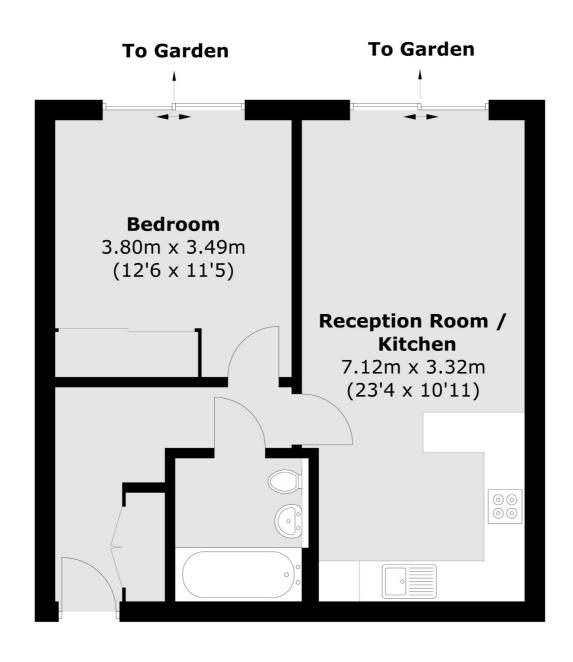

## Woodman Mews, TW9

This bright and spacious apartment is approached by a well-maintained communal hallway with entry phone access. The property is very well proportioned, has been completely refurbished by the current owner and is presented in excellent condition throughout.

The accommodation consists of an entrance hall with storage cupboard, a spacious open plan reception room providing access to a very generous terrace which has recently been re-decked, a modern fitted kitchen with integrated appliances, a double bedroom also leading to the terrace, and a contemporary bathroom.

### Woodman Mews, Kew, TW9

Total area (approx.): 50.1 sq. m (539.3 sq. ft)

Richmond

Richmond

TW9 1AD

Sales

1 Sheen Road

020 8288 9988