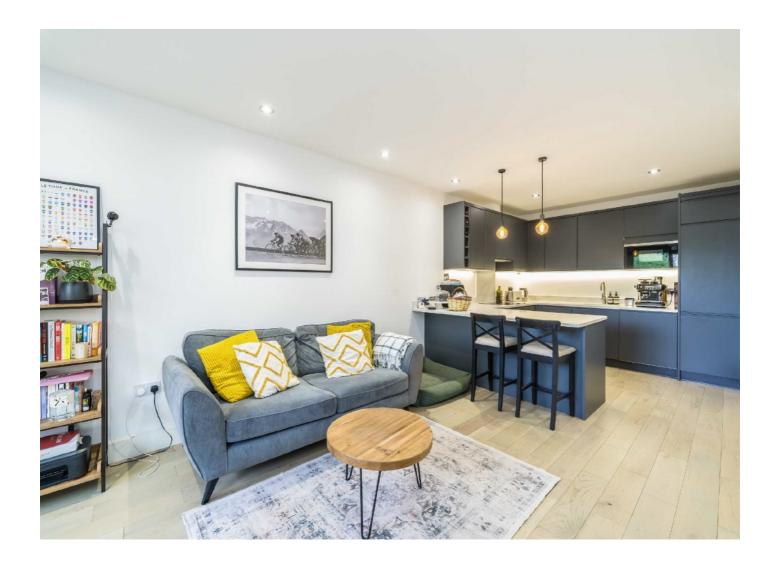

## Woodman Mews, TW9

This bright and spacious apartment is approached by a well-maintained communal hallway with entry phone access. The property is very well proportioned, has been completely refurbished by the current owner and is presented in excellent condition throughout.

The accommodation consists of an entrance hall with storage cupboard, a spacious open plan reception room providing access to a very generous terrace which has recently been re-decked, a modern fitted kitchen with integrated appliances, a double bedroom also leading to the terrace, and a contemporary bathroom.

The Kew Riverside Development offers residents an abundance of facilities, including allocated parking for one car, a 24 hour concierge, residents gym, pool and health & leisure club, and direct access to the Thames Path.