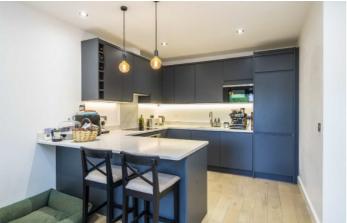

The accommodation consists of an entrance hall with storage cupboard, a spacious open plan reception room providing access to a very generous terrace which has recently been re-decked, a modern fitted kitchen with integrated appliances, a double bedroom also leading to the terrace, and a contemporary bathroom.