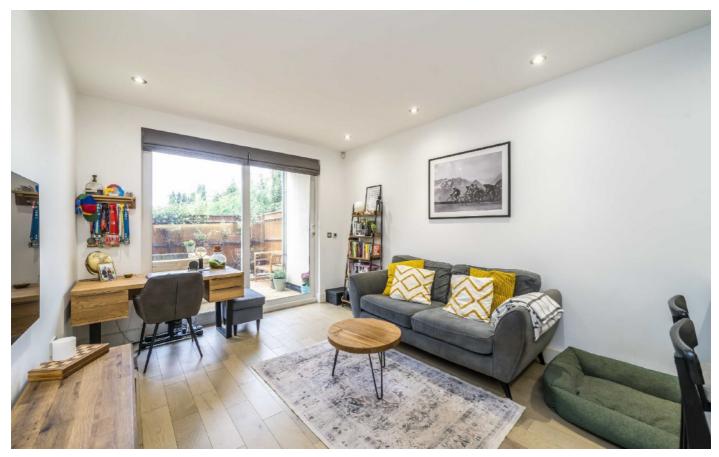

The accommodation consists of an entrance hall with storage cupboard, a spacious open plan reception room providing access to a very generous terrace which has recently been re-decked, a modern fitted kitchen with integrated appliances, a double bedroom also leading to the terrace, and a contemporary bathroom.