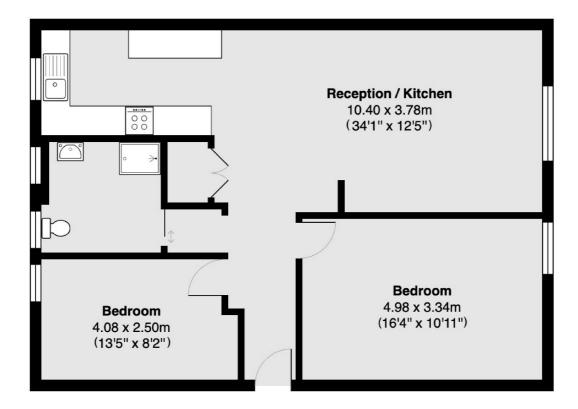

## Townshend Terrace, Richmond, TW9

Total area 75.5 sq m ( approx ) ( 813 sq ft approx )

Richmond 1 Sheen Road Richmond TW9 1AD Sales 020 8288 9988 Energy Rating: C. We aim to make our particulars both accurate and reliable. However they are not guaranteed; nor do they form part of an offer or contract. If you require clarification on any points then please contact us, especially if you're traveling some distance to view. Please note that appliances and heating systems have not been tested and therefore no warranties can be given as to their good working order.