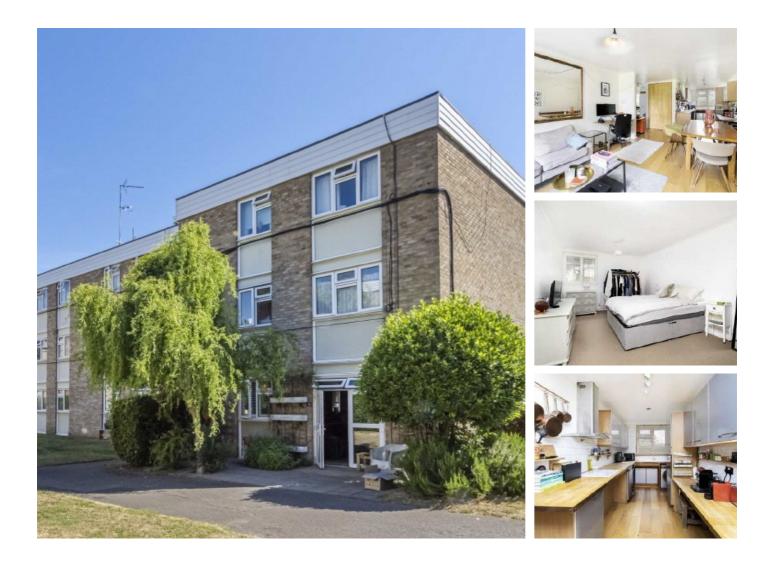

## **Townshend Terrace, TW9** £415,000

Located on the ground floor this larger than average apartment offers two double bedrooms, large reception room, a kitchen/dining room, bathroom with separate WC, double glazing throughout, and no onward chain. This would make for a perfect first time purchase or buy to let investor.

### Features

Two Double Bedrooms Open Plan Kitchen/Reception Ground Floor 813 sq ft External Storage Shed No Onward Chain