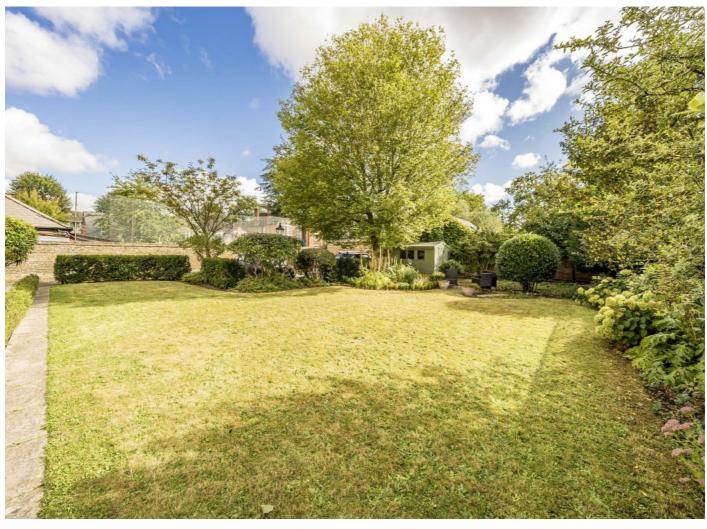

Outside to the front of the property is gated off street parking of which one space is allocated. Out to the rear of the building are very well maintained communal gardens laid to lawn with designated seating areas.