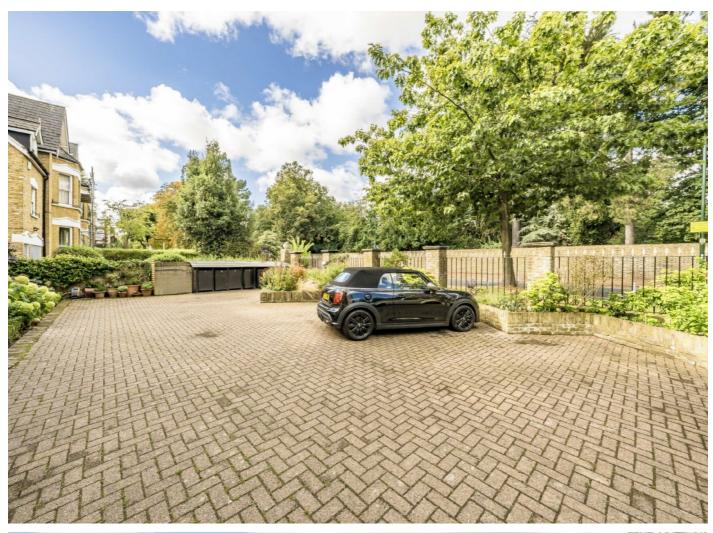

Outside to the front of the property is gated off street parking of which one space is allocated. Out to the rear of the building are very well maintained communal gardens laid to lawn with designated seating areas.