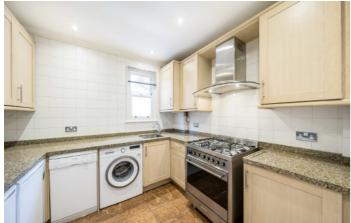

### Kew Road, TW9

The property is entered via a well maintained communal entrance hall with door providing access to the apartment.

The ground floor apartment consists of an entrance hall, a very spacious reception room with double height ceilings, bay window, panelling and an ornate fire place, a modern fitted kitchen, two double bedrooms, and a modern family bathroom.