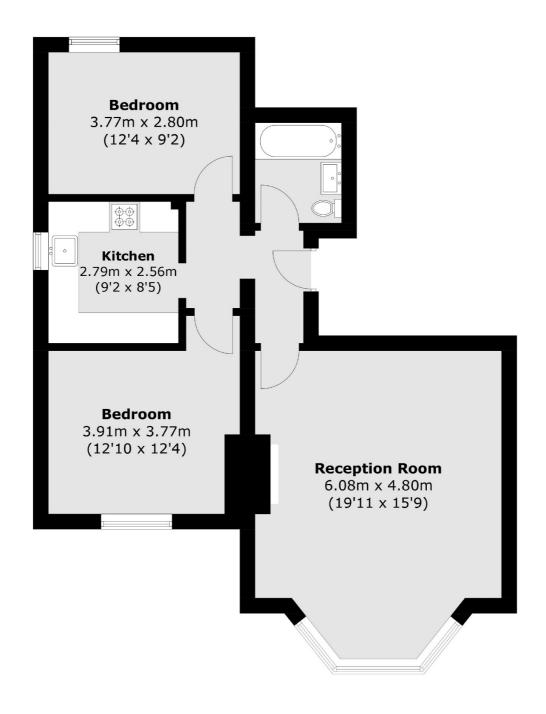

### Kew Road, TW9

The property is entered via a well maintained communal entrance hall with door providing access to the apartment.

The ground floor apartment consists of an entrance hall, a very spacious reception room with double height ceilings, bay window, panelling and an ornate fire place, a modern fitted kitchen, two double bedrooms, and a modern family bathroom.

### Kew Road, Kew, TW9

Total area (approx.): 69.2 sq. m (744.9 sq. ft)

Richmond

Richmond

TW9 1AD

Sales

1 Sheen Road

020 8288 9988