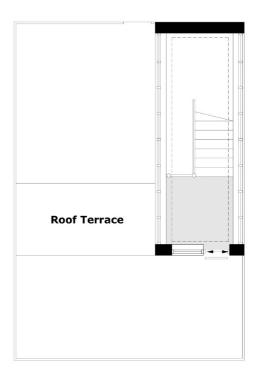

## Kew Road, TW9

£3,150 Per calendar month

A fantastic opportunity to rent this beautiful two bedroom apartment, which offers modern kitchen, spacious reception room, two bathrooms and a large private roof Terrance.

## **Features**

Two Bedrooms Two Bathrooms Second Floor Flat Modern Kitchen Reception Room Roof Terrace

Richmond 020 8288 0828 dexters.co.uk

## Kew Road, Richmond, TW9

**First Floor** 

**Second Floor** 

**Third Floor** 

Total area (approx.): 95.8 sq. m (1,031.1 sq. ft) Roof Terrace: 37.0 sq. m (398.3 sq. ft)

Richmond