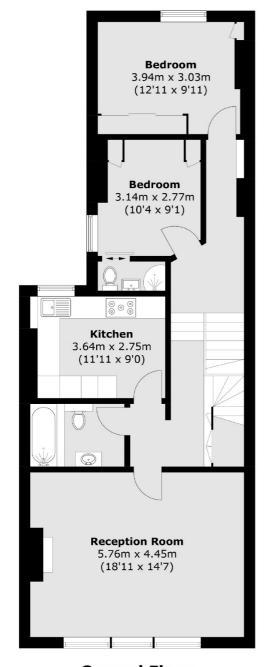

## Kew Road, TW9

£3,150 Per calendar month

A fantastic opportunity to rent this beautiful two bedroom apartment, which offers modern kitchen, spacious reception room, two bathrooms and a large private roof Terrance.

## **Features**

Two Bedrooms Two Bathrooms Second Floor Flat Modern Kitchen Reception Room Roof Terrace

Richmond 020 8288 0828 dexters.co.uk

## Kew Road, Richmond, TW9

**First Floor** 

**Second Floor** 

**Third Floor** 

Total area (approx.): 95.8 sq. m (1,031.1 sq. ft) Roof Terrace: 37.0 sq. m (398.3 sq. ft)

Richmond