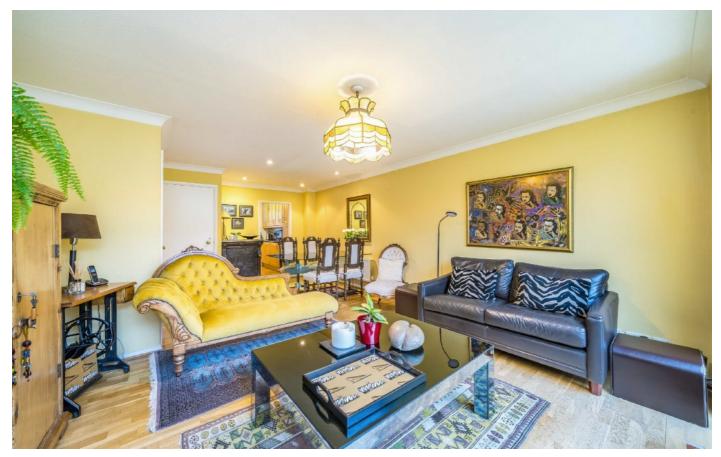

## Temple Road, TW9

The ground floor accommodation comprises an entrance hall with WC and storage cupboard, an open plan double reception room which has been part extended to the rear and has bifold doors leading onto the rear private garden. To the front of the house is a fully fitted kitchen which has ample storage and window out onto the front garden.