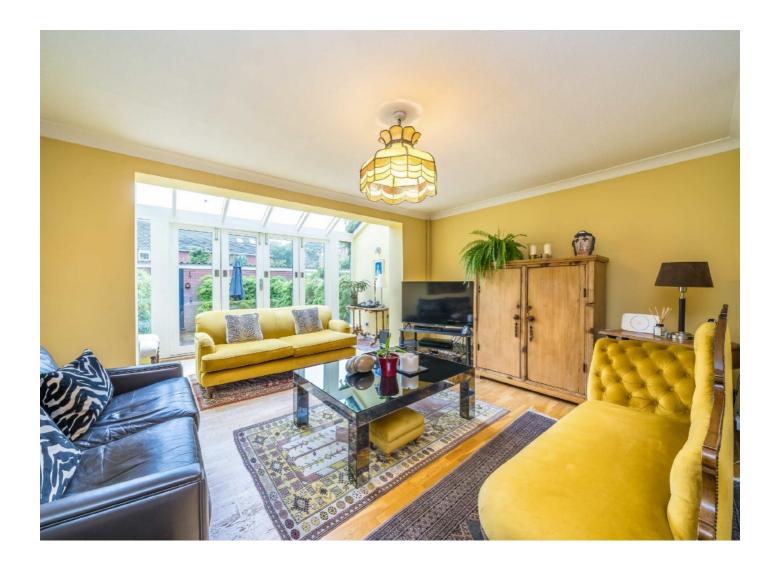

## Temple Road, TW9

The ground floor accommodation comprises an entrance hall with WC and storage cupboard, an open plan double reception room which has been part extended to the rear and has bifold doors leading onto the rear private garden. To the front of the house is a fully fitted kitchen which has ample storage and window out onto the front garden.