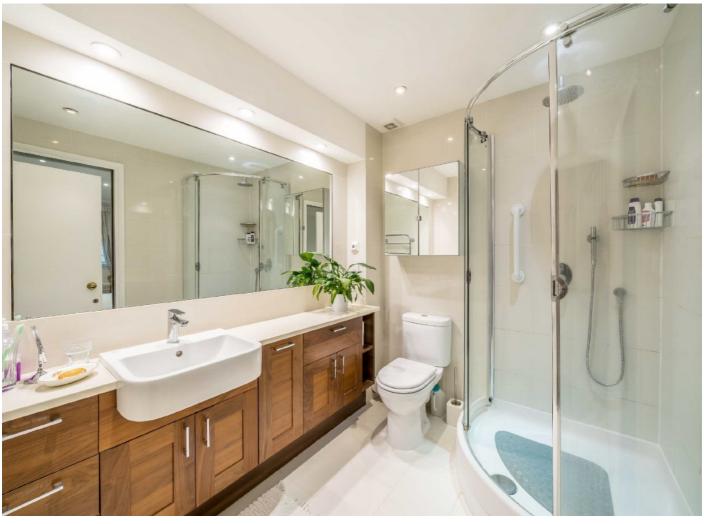

The first floor consists of a double bedroom to the front of the house, and a master double bedroom with large ensuite to the rear. Both bedrooms come with full width built in storage. Stairs leading to the second floor which houses the third double bedroom and a separate bathroom.