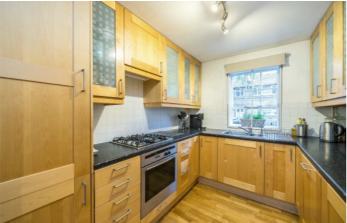

## Temple Road, TW9

The ground floor accommodation comprises an entrance hall with WC and storage cupboard, an open plan double reception room which has been part extended to the rear and has bifold doors leading onto the rear private garden. To the front of the house is a fully fitted kitchen which has ample storage and window out onto the front garden.