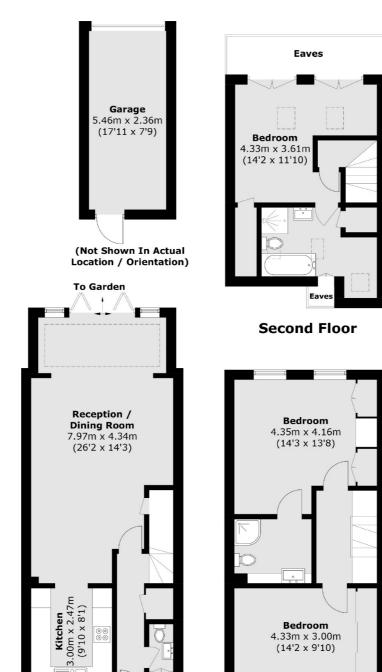

## Temple Road, TW9

The ground floor accommodation comprises an entrance hall with WC and storage cupboard, an open plan double reception room which has been part extended to the rear and has bifold doors leading onto the rear private garden. To the front of the house is a fully fitted kitchen which has ample storage and window out onto the front garden.

The first floor consists of a double bedroom to the front of the house, and a master double bedroom with large ensuite to the rear. Both bedrooms come with full width built in storage. Stairs leading to the second floor which houses the third double bedroom and a separate bathroom.

To the rear of the property is a private garden laid to paving which is perfect for entertaining. At the end of the garden is a door which leads into the private garage. From the garage there is gated access to the communal gardens which are laid to lawn.