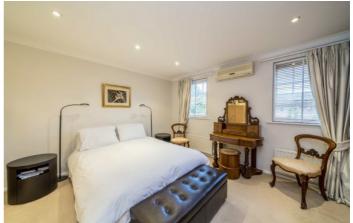

The first floor consists of a double bedroom to the front of the house, and a master double bedroom with large ensuite to the rear. Both bedrooms come with full width built in storage. Stairs leading to the second floor which houses the third double bedroom and a separate bathroom.