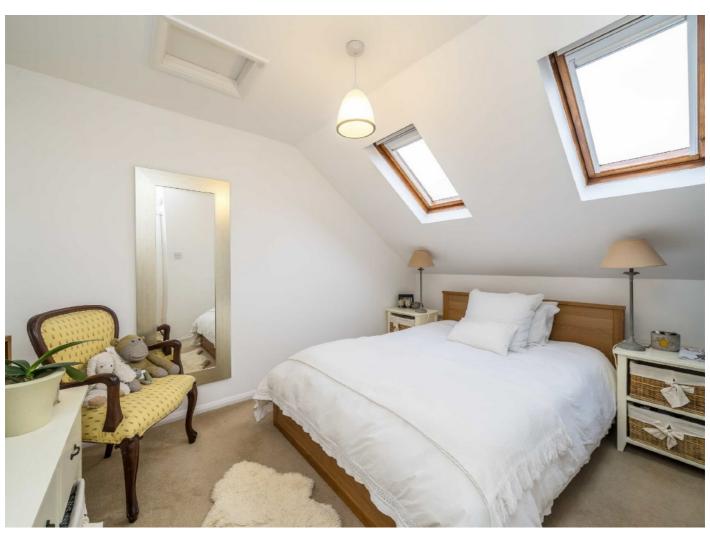

The first floor consists of a double bedroom to the front of the house, and a master double bedroom with large ensuite to the rear. Both bedrooms come with full width built in storage. Stairs leading to the second floor which houses the third double bedroom and a separate bathroom.