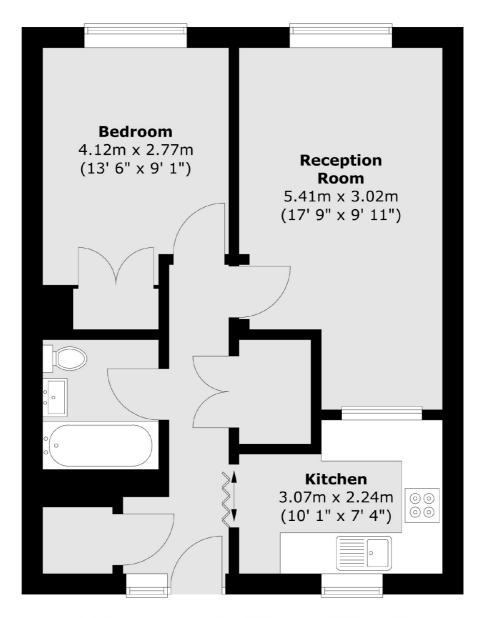

#### **Ground Floor**

Total area (approx.): 46.6 sq. m (502 sq. ft)

Richmond

Richmond

TW9 1AD

Sales

1 Sheen Road

020 8288 9988