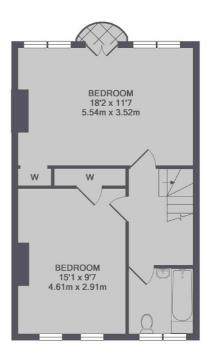

## Colston Road, London, SW14

GROUND FLOOR

1ST FLOOR 2ND FLOOR

TOTAL APPROX. FLOOR AREA 1086 SQ.FT. (100.9 SQ.M.)

1 Sheen Road Richmond TW9 1AD Lettings

020 8288 0828

accurate and reliable. However they are not guaranteed; nor do they form part of an offer or contract. If you require clarification on any points then please contact us, especially if you're traveling some distance to view. Please note that appliances and heating systems have not been tested and therefore no warranties can be given as to their good working order.