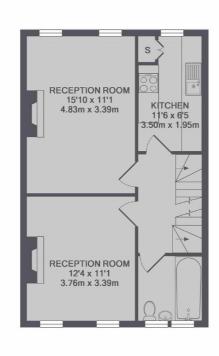

## Colston Road, London, SW14

GROUND FLOOR

1ST FLOOR 2ND FLOOR

TOTAL APPROX. FLOOR AREA 1086 SQ.FT. (100.9 SQ.M.)

1 Sheen Road Richmond TW9 1AD Lettings

020 8288 0828

accurate and reliable. However they are not guaranteed; nor do they form part of an offer or contract. If you require clarification on any points then please contact us, especially if you're traveling some distance to view. Please note that appliances and heating systems have not been tested and therefore no warranties can be given as to their good working order.