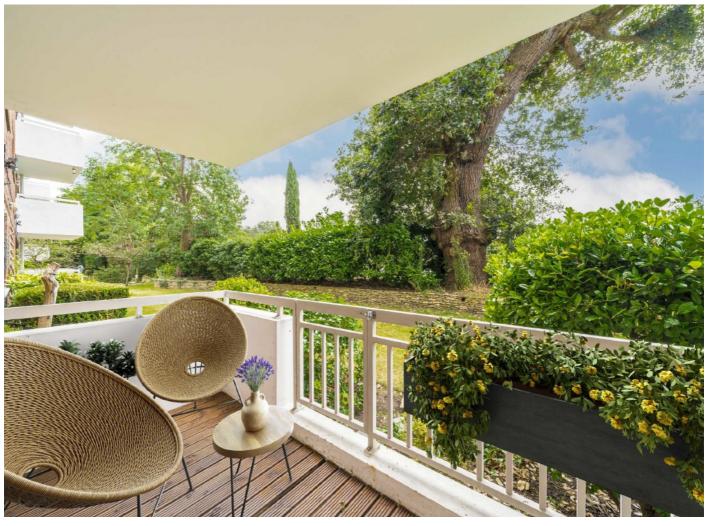

### Courtlands, TW10

The property is entered via a communal entrance hall with secure entry phone system and provides access to the ground floor accommodation.

The accommodation consists of a large entrance hall with storage cupboards, a spacious reception room with sliding doors leading to a private balcony with gate onto the communal gardens, a fully fitted modern kitchen, a master double bedroom with built-in wardrobes and modern ensuite, a second double bedroom with built-in wardrobes and an additional spacious family bathroom.

To the outside is unallocated off street parking spaces for residents and visitors. The property is surrounded by well maintained communal grounds with areas laid to lawn with mature trees, flowers and shrubs including a delightful pond.