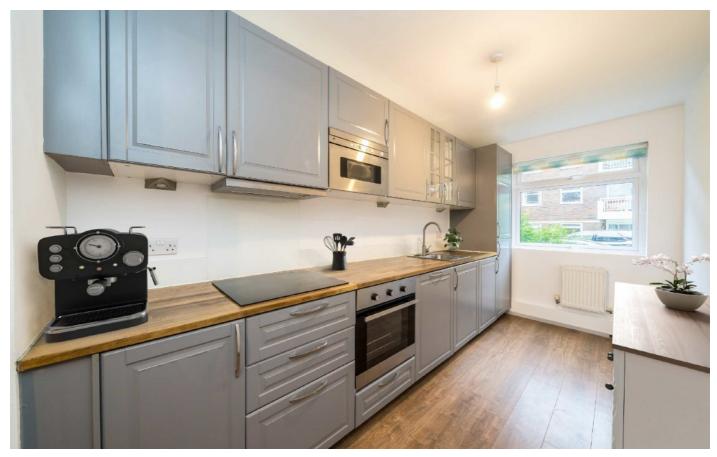

### Courtlands, TW10

The property is entered via a communal entrance hall with secure entry phone system and provides access to the ground floor accommodation.

The accommodation consists of a large entrance hall with storage cupboards, a spacious reception room with sliding doors leading to a private balcony with gate onto the communal gardens, a fully fitted modern kitchen, a master double bedroom with built-in wardrobes and modern ensuite, a second double bedroom with built-in wardrobes and an additional spacious family bathroom.