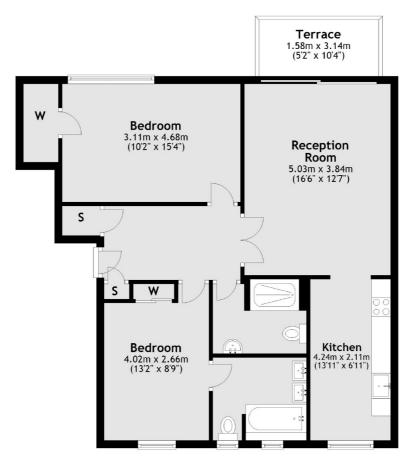

#### **Ground Floor**

Total area: approx. 77.0 sq. metres (828.3 sq. feet)

Richmond

Richmond

TW9 1AD

Lettings

1 Sheen Road

020 8288 0828