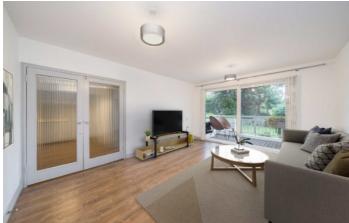

### Courtlands, TW10

The property is entered via a communal entrance hall with secure entry phone system and provides access to the ground floor accommodation.

The accommodation consists of a large entrance hall with storage cupboards, a spacious reception room with sliding doors leading to a private balcony with gate onto the communal gardens, a fully fitted modern kitchen, a master double bedroom with built-in wardrobes and modern ensuite, a second double bedroom with built-in wardrobes and an additional spacious family bathroom.