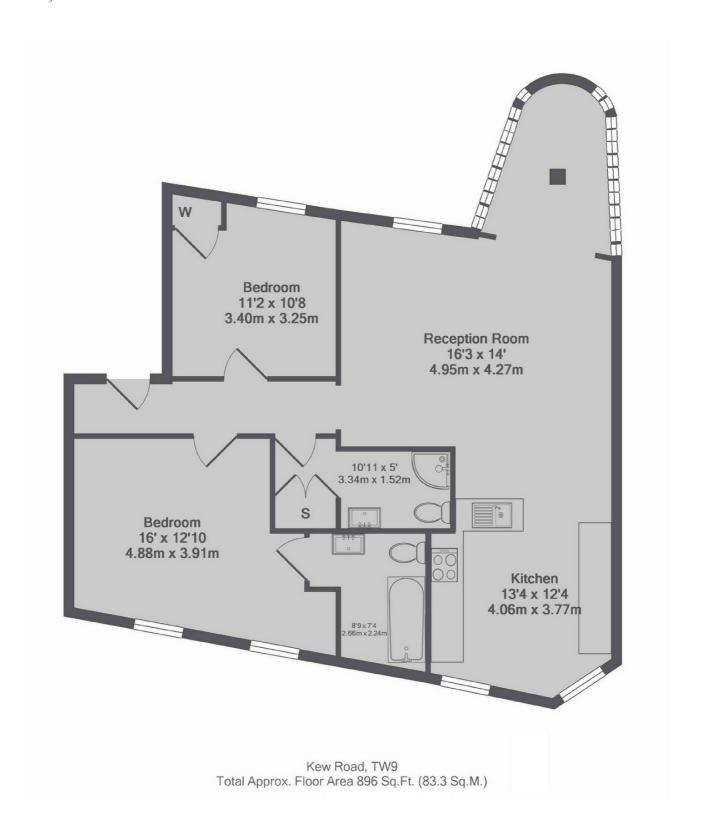

## Kew Road, TW9

£2,295 Per calendar month

This two double bedroom apartment perfect for a professional couple looking to be close to Richmond Town centre offers a modern kitchen, an open plan reception perfect for entertaining.

#### **Features**

Two Bedrooms
Wood Floors
Built-in Wardrobes
Modern Kitchen
two Bathrooms
Close to Transport Links

Richmond 020 8288 0828 dexters.co.uk