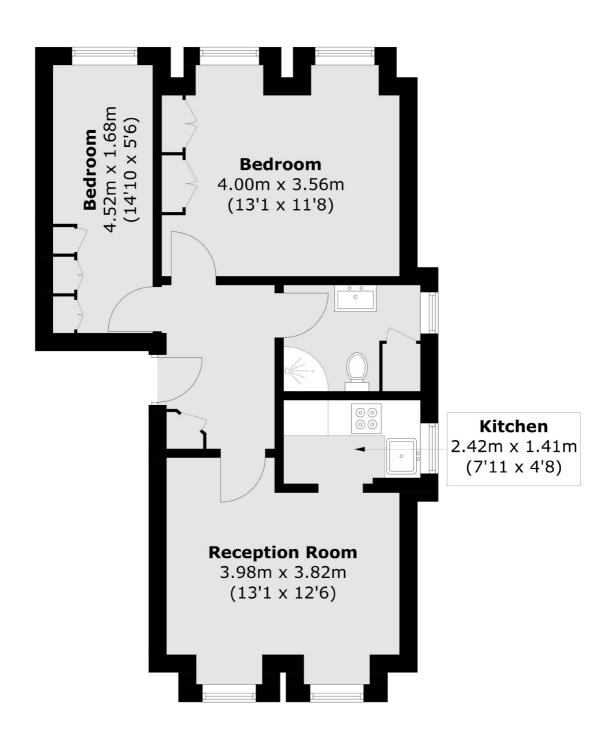

### Sheen Road, Richmond, TW9

Total area (approx.): 49.0 sq. m (527.4 sq. ft)

Richmond

Richmond

TW9 1AD

Sales

1 Sheen Road

020 8288 9988