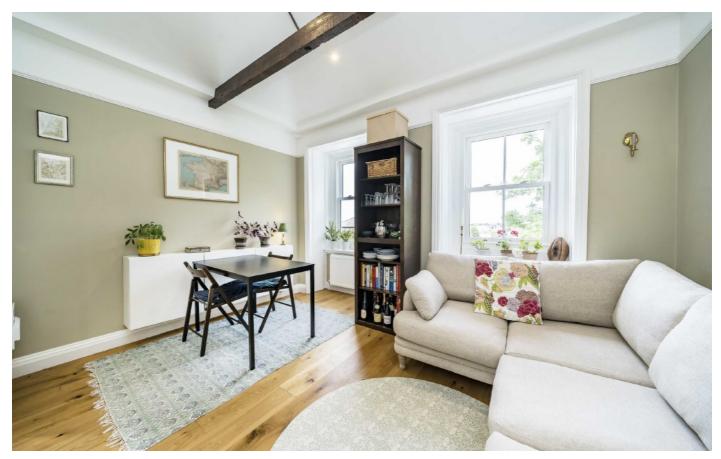

## Sheen Road, TW9

The property is entered via a well presented communal raised ground floor entrance hall.

The accommodation consists of a charming entrance hall, a spacious and bright reception room, a semi open plan modern fitted kitchen, a master double bedroom with vaulted ceilings, wooden beams and built in wardrobes, a second bedroom come study with fitted wardrobes, and a modern light bathroom. The property comprises of seven sash windows in total, all of which have been updated in 2021.