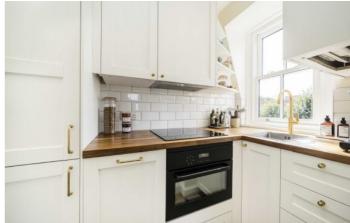

## Sheen Road, TW9

The property is entered via a well presented communal raised ground floor entrance hall.

The accommodation consists of a charming entrance hall, a spacious and bright reception room, a semi open plan modern fitted kitchen, a master double bedroom with vaulted ceilings, wooden beams and built in wardrobes, a second bedroom come study with fitted wardrobes, and a modern light bathroom. The property comprises of seven sash windows in total, all of which have been updated in 2021.