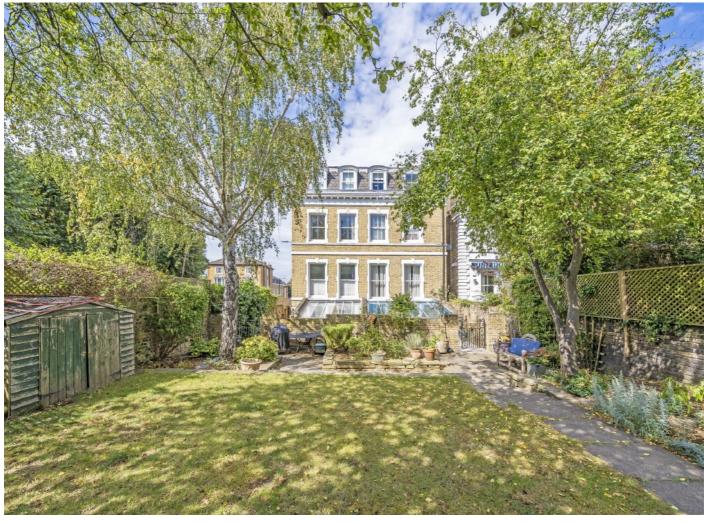

To the front of the property is a paved courtyard which leads to the staircase entering the property, to the rear is a shared garden laid to lawn. This property also comes with the added benefit of one allocated off street parking space to the rear of the building.