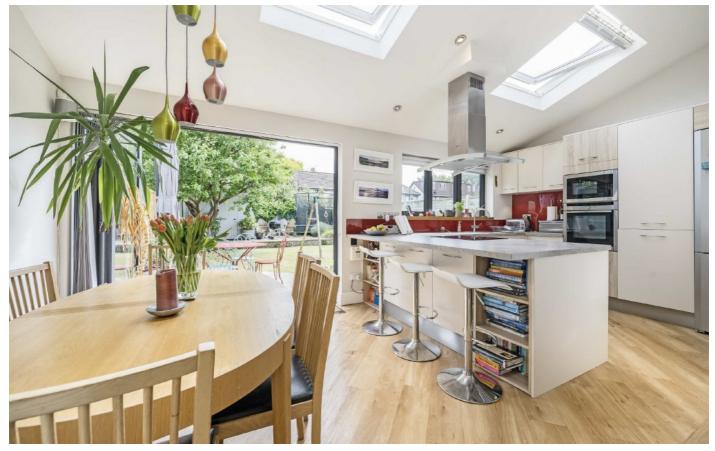

### Chaucer Avenue, TW9

The ground floor accommodation consists of an entrance hall with under stairs storage, a spacious front reception room with feature fireplace which leads into the study come fourth bedroom, and a second reception room which leads down into the open plan kitchen/dining room. Bi-fold doors lead from the dining area to the rear garden.