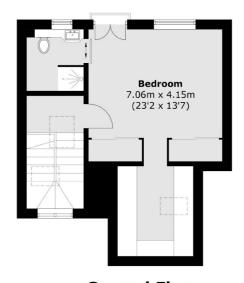

The first floor consists of a landing, two double bedrooms and a family bathroom. The second floor comprises a master suite with ensuite and also extra area within the eaves which is currently being used as an office.

# Bedroom 4.24m x 3.94m (13'11 x 12'11)

**Ground Floor** 

**First Floor** 

Total area (approx.): 139.9 sq. m (1,505.8 sq. ft)

020 8288 9988