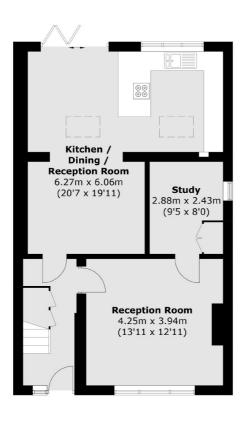

### Chaucer Avenue, TW9

The ground floor accommodation consists of an entrance hall with under stairs storage, a spacious front reception room with feature fireplace which leads into the study come fourth bedroom, and a second reception room which leads down into the open plan kitchen/dining room. Bi-fold doors lead from the dining area to the rear garden.

# Bedroom 4.24m x 3.94m (13'11 x 12'11)

**Ground Floor** 

**First Floor** 

Total area (approx.): 139.9 sq. m (1,505.8 sq. ft)

020 8288 9988