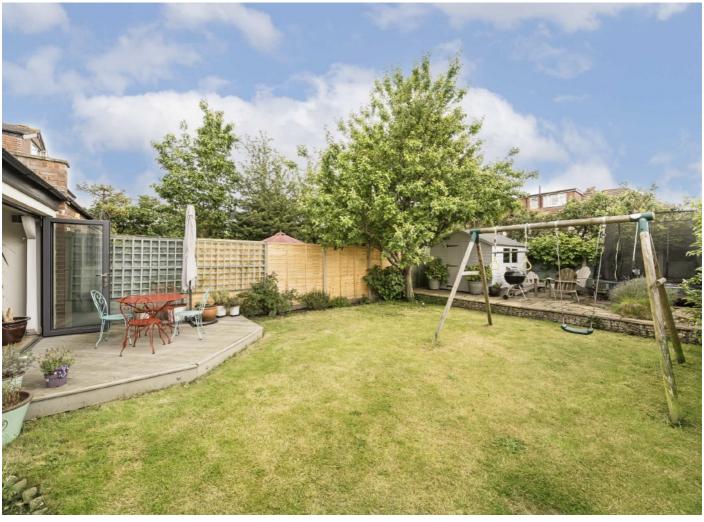

Outside to the rear is a large private garden laid to lawn and decking, with a small garden to the front of the property.