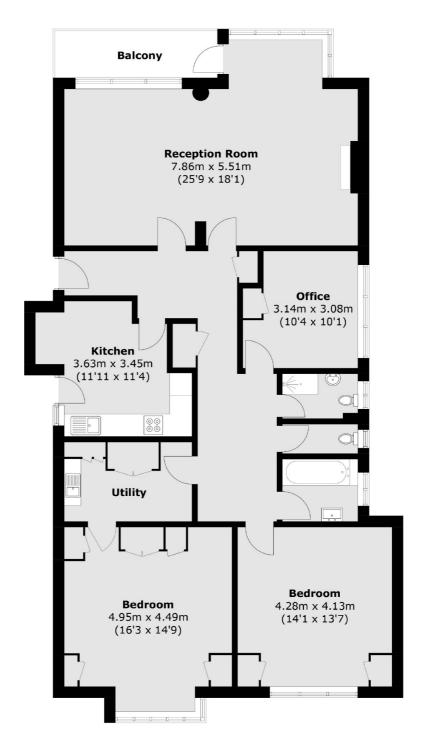

## Richmond Hill, TW10

This spacious 1,463 sq ft property offers ample room throughout, featuring a large double reception area that opens onto a balcony with views of the River Thames.

The modern eat-in kitchen is perfect for dining, and the convenience of a separate utility room adds extra functionality. With three generously size double bedrooms and two bathrooms, this property provides an abundance of living space, making it ideal for comfortable, contemporary living.

### Richmond Hill, Richmond, TW10

Total area (approx.): 136.0 sq. m (1,463.9 sq. ft) Balcony area (approx.): 5.5 sq. m (59.2 sq. ft)

Richmond

Richmond

TW9 1AD

Lettings

1 Sheen Road

020 8288 0828