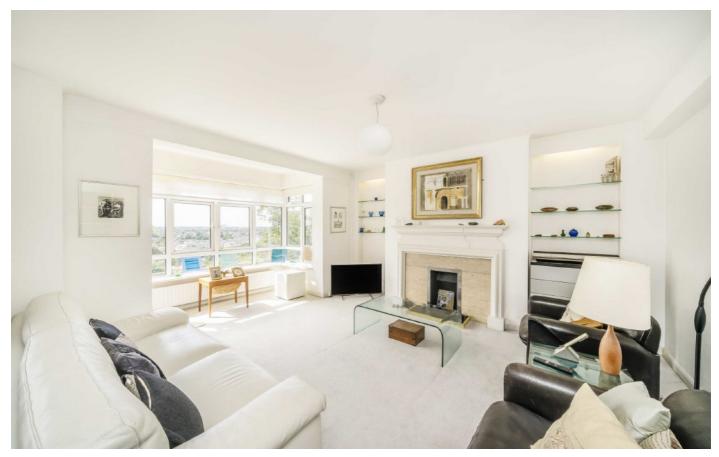

## Richmond Hill, TW10

This spacious 1,463 sq ft property offers ample room throughout, featuring a large double reception area that opens onto a balcony with views of the River Thames.

The modern eat-in kitchen is perfect for dining, and the convenience of a separate utility room adds extra functionality. With three generously size double bedrooms and two bathrooms, this property provides an abundance of living space, making it ideal for comfortable, contemporary living.