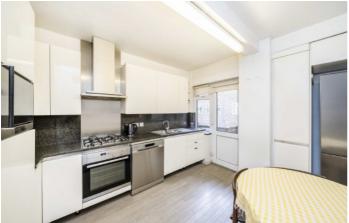

## Richmond Hill, TW10

This spacious 1,463 sq ft property offers ample room throughout, featuring a large double reception area that opens onto a balcony with views of the River Thames.

The modern eat-in kitchen is perfect for dining, and the convenience of a separate utility room adds extra functionality. With three generously size double bedrooms and two bathrooms, this property provides an abundance of living space, making it ideal for comfortable, contemporary living.