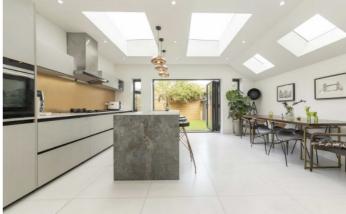

## Manor Park, TW9

The ground floor offers a bright a spacious reception room, modern eat-in Italian kitchen with Dekton worktop island, Siemens oven, microwave, warming pan, gas hobs and washing machine. There is also a rear extension with Bi-folding doors leading out on to the beautiful garden and underfloor heating for the entire ground floor.