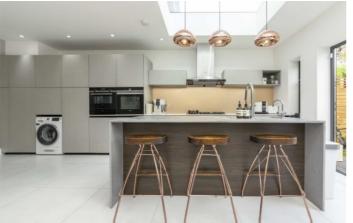

## Manor Park, TW9

The ground floor offers a bright a spacious reception room, modern eat-in Italian kitchen with Dekton worktop island, Siemens oven, microwave, warming pan, gas hobs and washing machine. There is also a rear extension with Bi-folding doors leading out on to the beautiful garden and underfloor heating for the entire ground floor.