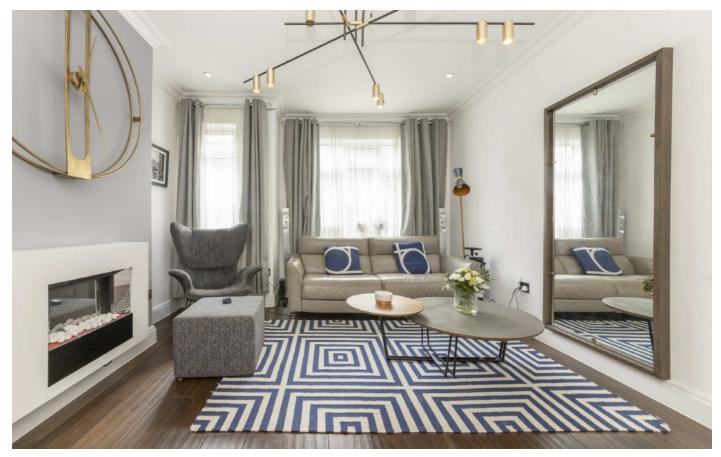

## Manor Park, TW9

The ground floor offers a bright a spacious reception room, modern eat-in Italian kitchen with Dekton worktop island, Siemens oven, microwave, warming pan, gas hobs and washing machine. There is also a rear extension with Bi-folding doors leading out on to the beautiful garden and underfloor heating for the entire ground floor.