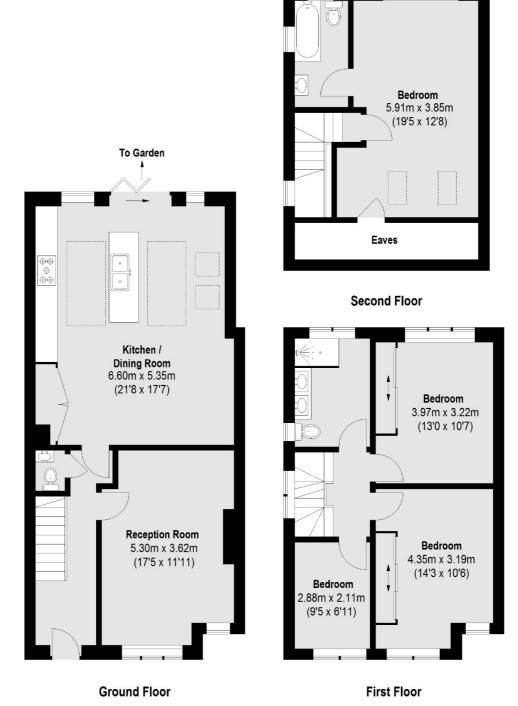

### Manor Park, Richmond, TW9

Total area (approx.): 138.72 sq. m (1493 Sq. ft) (Excluding Eaves)

Richmond

Richmond

TW9 1AD

Lettings

1 Sheen Road

020 8288 0828