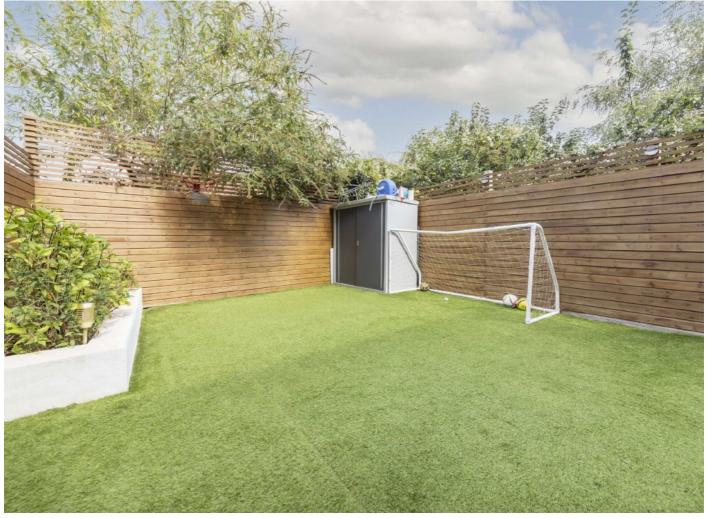

## Manor Park, TW9

The ground floor offers a bright a spacious reception room, modern eat-in Italian kitchen with Dekton worktop island, Siemens oven, microwave, warming pan, gas hobs and washing machine. There is also a rear extension with Bi-folding doors leading out on to the beautiful garden and underfloor heating for the entire ground floor.