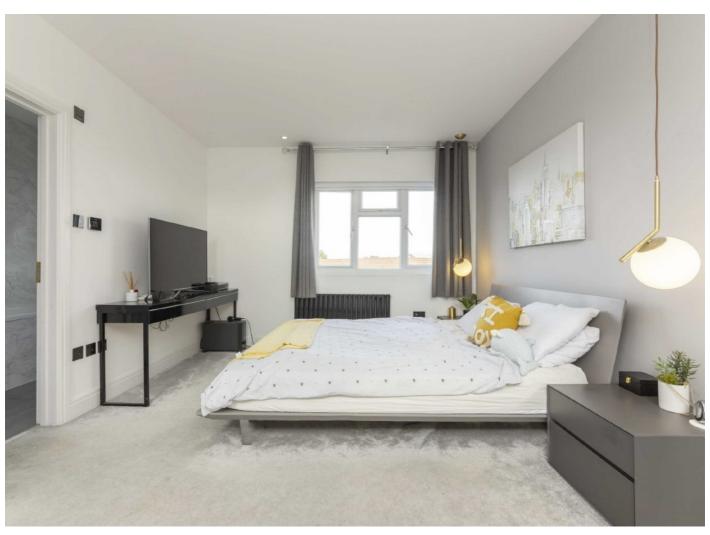

To the first floor there is wooden flooring throughout which includes the stairs going up, three bedrooms and built-in wardrobes for all the bedrooms on first floor.

The Loft has been converted to a big en-suite bedroom with very high ceiling, each bathroom as an Instant hot water tap, with underfloor heating and Smart mirrors. There are also double sinks toilets with walk-in shower on first floor.