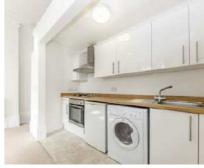

## Old Palace Lane, TW9

£1,700 Per calendar month

This one bedroom flat offers an open-plan living room with space for living and dining and high ceilings. There is a contemporary kitchen with fitted appliances, principle bedroom with ample storage and shower room.

#### **Features**

One Bedroom Raised Ground Floor High Ceilings Richmond Green Modern Kitchen Fitted Appliances

Richmond 020 8288 0828 dexters.co.uk