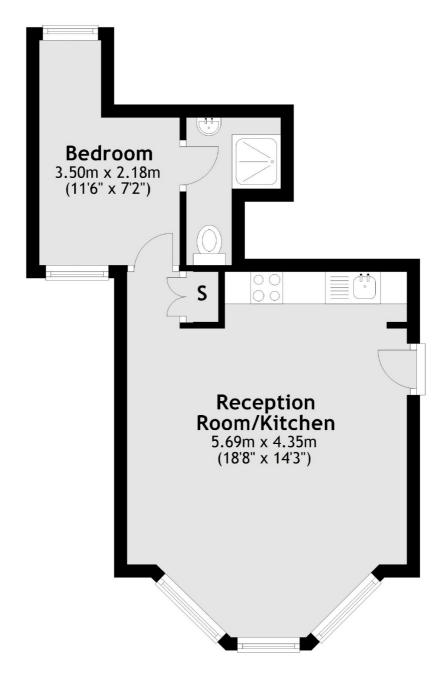

## Old Palace Lane, TW9

£1,700 Per calendar month

This one bedroom flat offers an open-plan living room with space for living and dining and high ceilings. There is a contemporary kitchen with fitted appliances, principle bedroom with ample storage and shower room.

### **Ground Floor**

Total area: approx. 31.5 sq. metres (339.1 sq. feet)