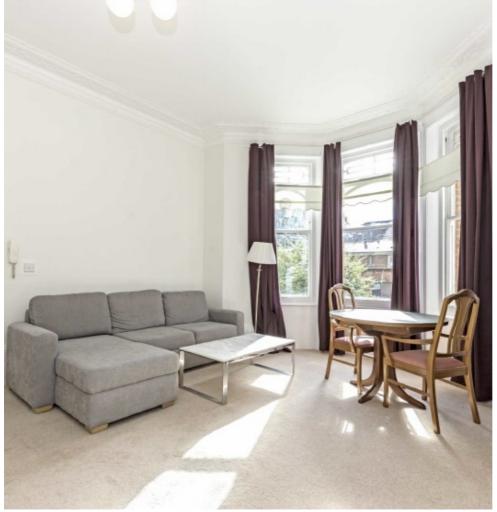

## Old Palace Lane, TW9

£1,700 Per calendar month

This one bedroom flat offers an open-plan living room with space for living and dining and high ceilings. There is a contemporary kitchen with fitted appliances, principle bedroom with ample storage and shower room.

#### **Features**

One Bedroom Raised Ground Floor High Ceilings Richmond Green Modern Kitchen Fitted Appliances

Richmond 020 8288 0828 dexters.co.uk