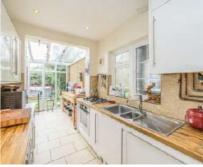

## Manor Park, TW9

£2,995 Per calendar month

A good size three bedroom family house in a great condition with modern features and wooden floors. There is a large reception/ dining room, modern kitchen, spacious bathroom with underfloor heating and sunny conservatory.

#### **Features**

Large Living Room Modern Kitchen Three Bedrooms Wooden Flooring Throughout Rear Garden Conservatory

Richmond 020 8288 0828 dexters.co.uk