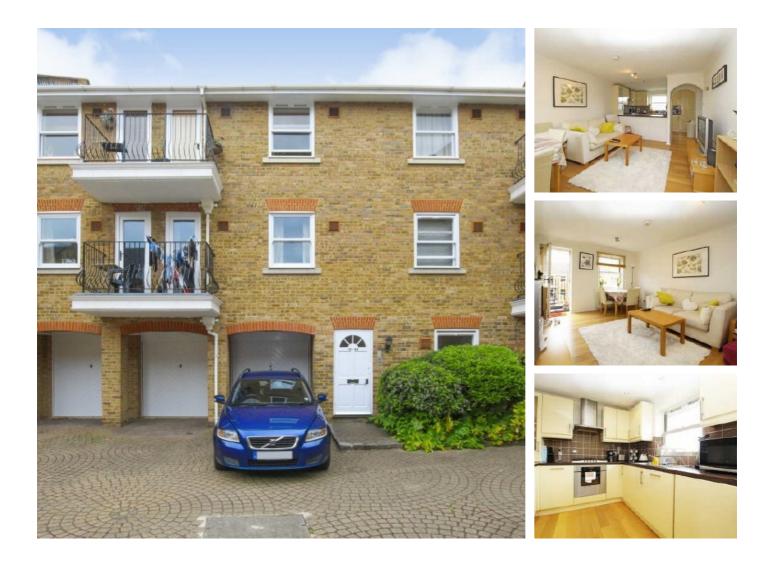

## Cedar Terrace, TW9 £2,250 Per calendar month

A modern and spacious two double bedroom apartment with parking and garage. There is a bright reception room with oak floors open plan to a modern kitchen and doors leading onto a pretty south facing balcony. Energy Rating: C.

Cedar Terrace is great for professional tenants who need to be close to Richmond town centre for great transport links and also love the buzzing atmosphere with its vibrant cafes, restaurants and bars.

## Features

Oak Floors Allocated Parking Garage Balcony Modern Family Bathroom Loft Access