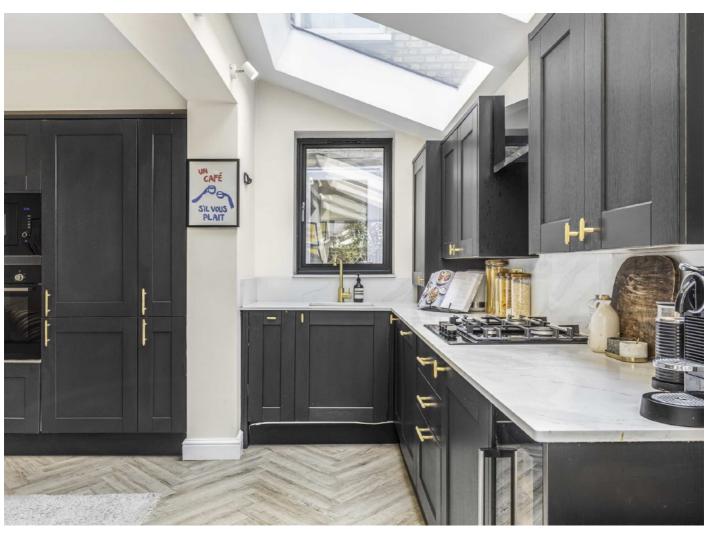

## **Niton Road, TW9** £625,000

\*Offers In Access Of\*

A beautifully presented ground floor, two bedroom garden maisonette offering approximately 715 sq ft of accommodation.

The property has been thoughtfully extended by the current owners and comprises a hallway, two double bedrooms, one with built in wardrobes, a modern family bathroom with underfloor heating, and a fully extended open plan reception/kitchen/dining room also with underfloor heating throughout and doors leading out to the immaculate private rear garden laid to paving and decking The property is offered to the market with newly

## **Features**

Maisonette Two Bedrooms Fully Extended Modern Interior Private Garden Long Lease

Richmond 020 8288 9988 dexters.co.uk

Niton Road, TW9