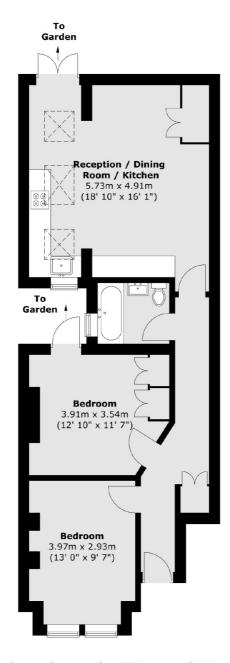

## Niton Road, Kew, TW9

Total area (approx.): 66.4 sq. m (715 sq. ft)

Richmond

Richmond

TW9 1AD

Sales

1 Sheen Road

020 8288 9988