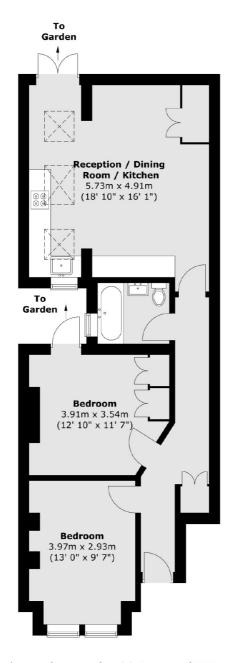

## Niton Road, TW9

£650,000

A beautifully presented ground floor, two bedroom garden maisonette offering approximately 715 sq ft of accommodation.

The property has been thoughtfully extended by the current owners and comprises a hallway, two double bedrooms, one with built in wardrobes, a modern family bathroom with underfloor heating, and a fully extended open plan reception/kitchen/dining room also with underfloor heating throughout and doors leading out to the immaculate private rear garden laid to paving and decking The property is offered to the market with newly extended long leasehold interest.

### Niton Road, Kew, TW9

Total area (approx.): 66.4 sq. m (715 sq. ft)

Richmond

Richmond

TW9 1AD

Sales

1 Sheen Road

020 8288 9988