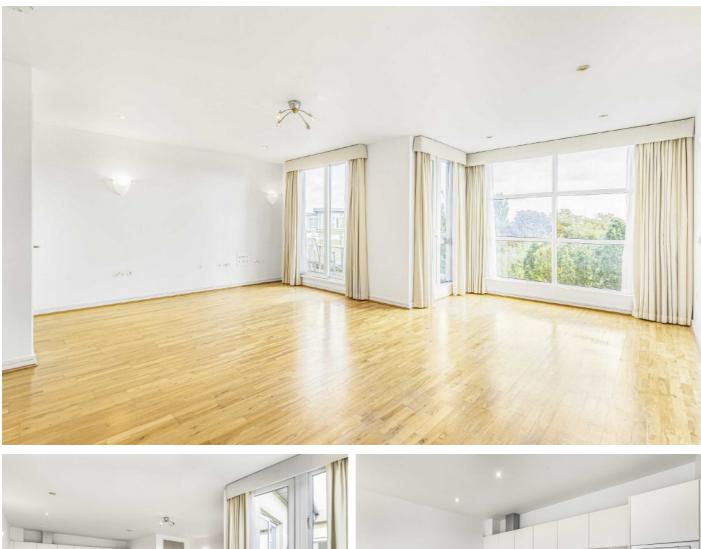

The accommodation consists of an entrance hall with storage cupboard, a spacious open plan reception room with sliding doors leading to a large private balcony, a beautifully designed, contemporary kitchen with integrated appliances, a master double bedroom with fitted wardrobes and ensuite and an additional double bedroom, as well as a modern family bathroom.