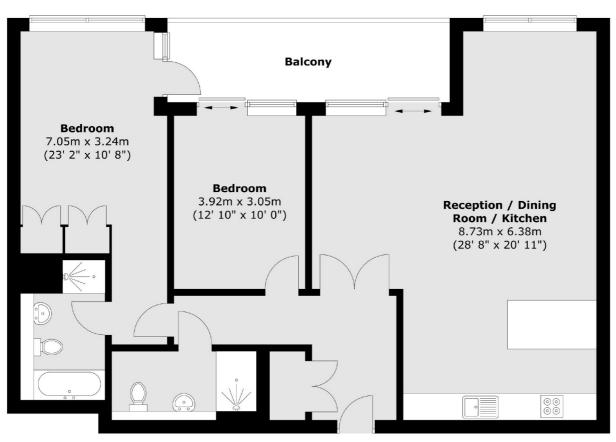

### Melliss Avenue, Kew, TW9

**Fourth Floor** 

Total area (approx.) : 100 sq. m (1076 sq. ft) Total balcony area (approx.) : 11.4 sq. m (123 sq. ft)

Richmond 1 Sheen Road Richmond TW9 1AD Sales 020 8288 9988 Energy Rating: C. We aim to make our particulars both accurate and reliable. However they are not guaranteed; nor do they form part of an offer or contract. If you require clarification on any points then please contact us, especially if you're traveling some distance to view. Please note that appliances and heating systems have not been tested and therefore no warranties can be given as to their good working order.