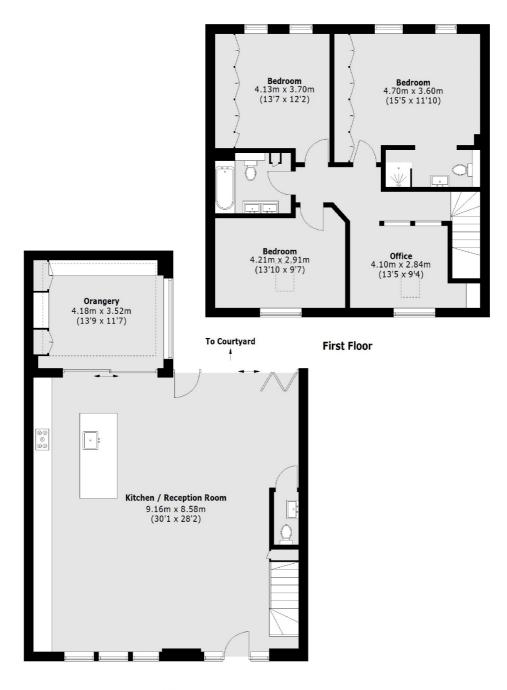

## **Kew Foot Road, TW9**

This property is a rare find, set in an exclusive, gated Courtyard Development this mews house offers three double bedrooms a study, two bathrooms and spacious living room with bi-folding doors on to a courtyard garden.

The stylish Mews House providing a large open plan living space to the ground floor complete with a guest WC. The living space is fitted with Bi-fold doors that lead onto an elegant outdoor space with a fitted Webber Gas BBQ and water feature.

The open plan kitchen is complete with two separate fridge/freezers, a five burner gas hob, two ovens and an integrated dishwasher. The central island offers storage and an under counter wine fridge. The ground floor also offers a fully air-conditioned home office.

The first floor features three double bedrooms, all with built- in wardrobes, all with underfloor heating. Both the master en-suite and the family bathroom have underfloor and mirrored heating. There are two allocated parking spaces.

Total area (approx.): 168.1 sq. m (1,809.4 sq. ft)