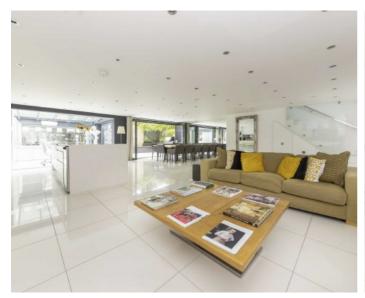

The stylish Mews House providing a large open plan living space to the ground floor complete with a guest WC. The living space is fitted with Bi-fold doors that lead onto an elegant outdoor space with a fitted Webber Gas BBQ and water feature.