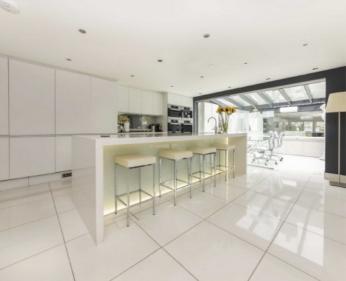

The open plan kitchen is complete with two separate fridge/freezers, a five burner gas hob, two ovens and an integrated dishwasher. The central island offers storage and an under counter wine fridge. The ground floor also offers a fully air-conditioned home office.