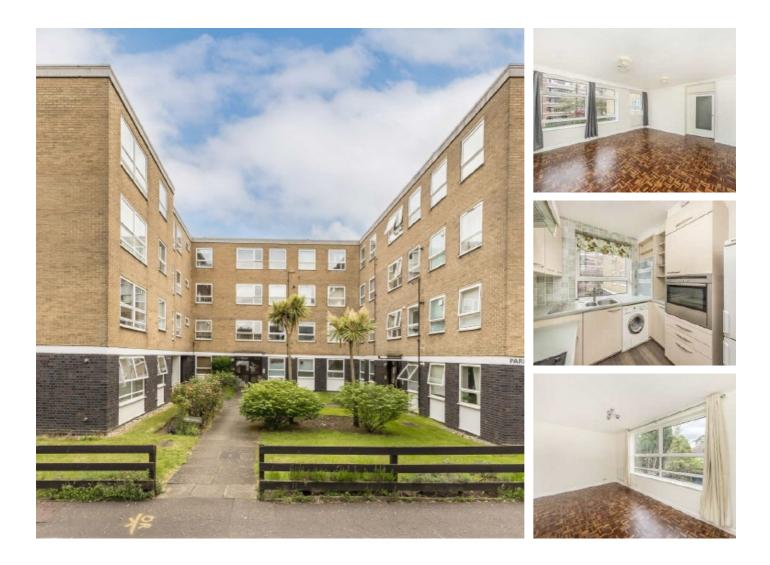

## Derby Road, SW14 £2,000 Per calendar month

A spacious and bright two bedroom apartment moments from East Sheen High Street. Having recently been redecorated throughout with a brand new bathroom, this property is perfect for a professional couple.

Park Sheen is a popular development on Derby Road, close to East Sheen High Street with an array of shops, restaurants and cafes, and with easy access to both North Sheen and Mortlake train stations.

### Features

Two Double Bedroom Spacious Wooden Flooring Throughout Recently Redecorated Central Location Popular Development