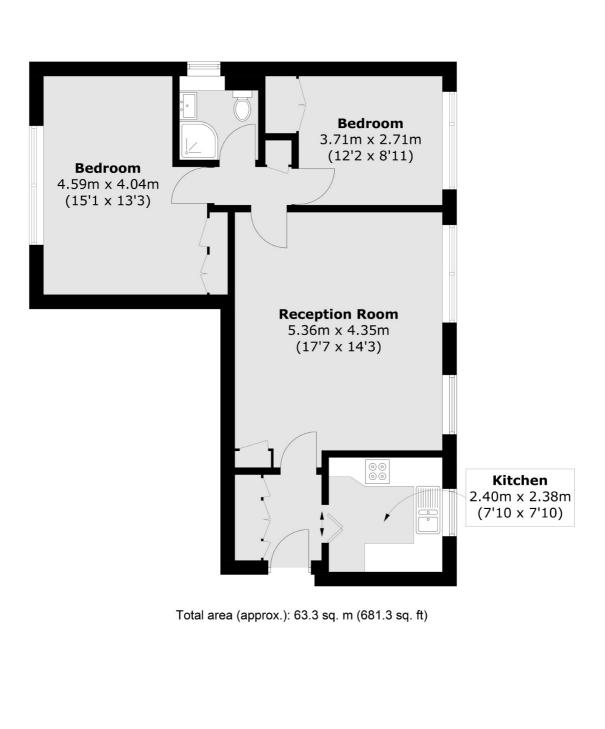

## Derby Road, SW14 £2,000 Per calendar month

A spacious and bright two bedroom apartment moments from East Sheen High Street. Having recently been redecorated throughout with a brand new bathroom, this property is perfect for a professional couple.

### Features

Two Double Bedroom Spacious Wooden Flooring Throughout Recently Redecorated Central Location Popular Development