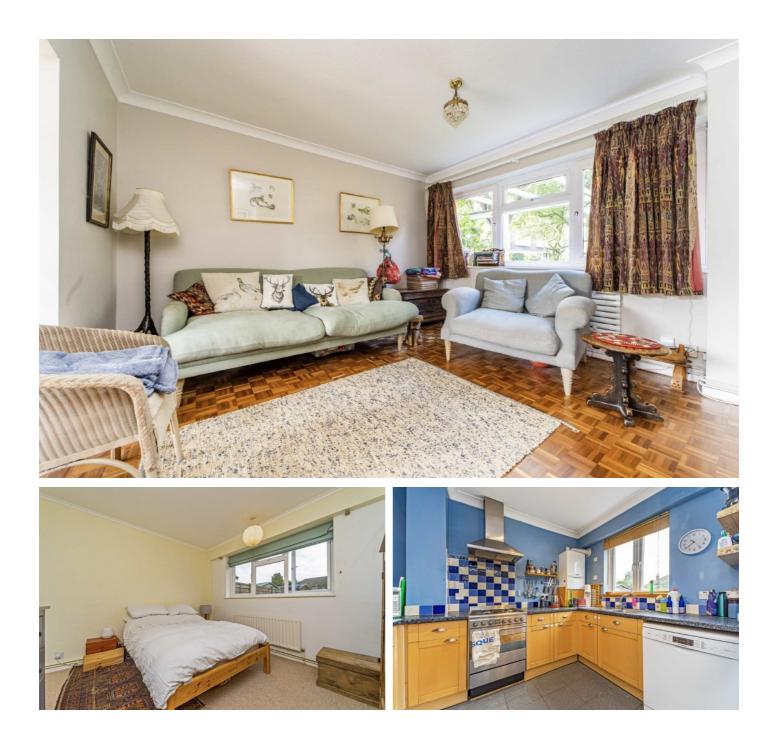

#### Features

Two Double Bedrooms Spacious Reception Room Fitted Kitchen/Dining Room Family Bathroom Large Rear Garden Ground Floor Maisonette

### Mariner Gardens, TW10

Offering approximately 800 sq ft of lateral space the property is entered by its own front door.

The ground floor accommodation consists of an entrance hall with four storage cupboards, a spacious reception room leading to a partially open-planned fitted kitchen/dining room with double glazed door leading to the rear garden, two double bedrooms with built-in wardrobes and a modern family bathroom.

The property benefits from uPVC double glazing, gas central heating and from wooden parquet flooring. There is also the potential to extend at ground floor level subject to planning permission, licence and ownership.