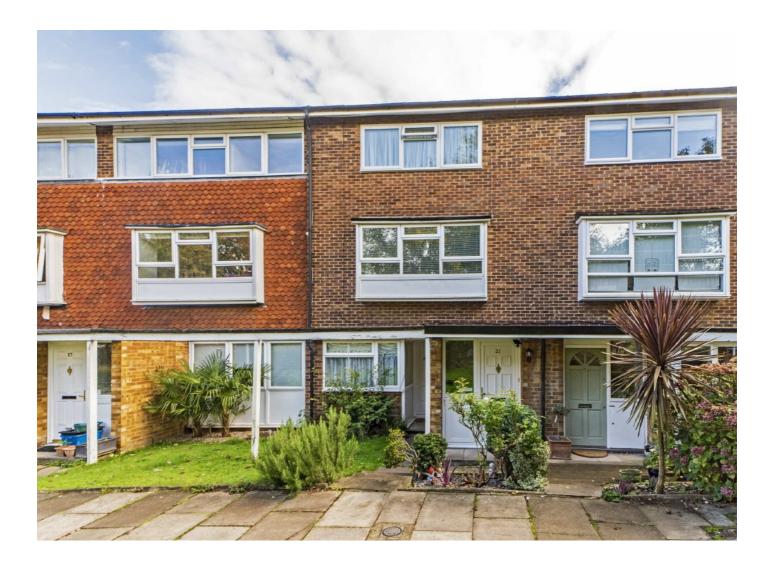

## Mariner Gardens, TW10 £550,000

A well presented ground floor maisonette set back from the road facing a pretty communal green. The property is close to a number of excellent local schools including Greycourt, The German School, St Richards, Meadlands and Tiffin Boys & Girls.

Mariner Gardens is a popular residential road situated in green and leafy Ham, moments from Ham Lands, the River Thames, Teddington Lock and Ham Common. There is a choice of regular bus services into Richmond and Kingston where can be found train and tube services into Central London.