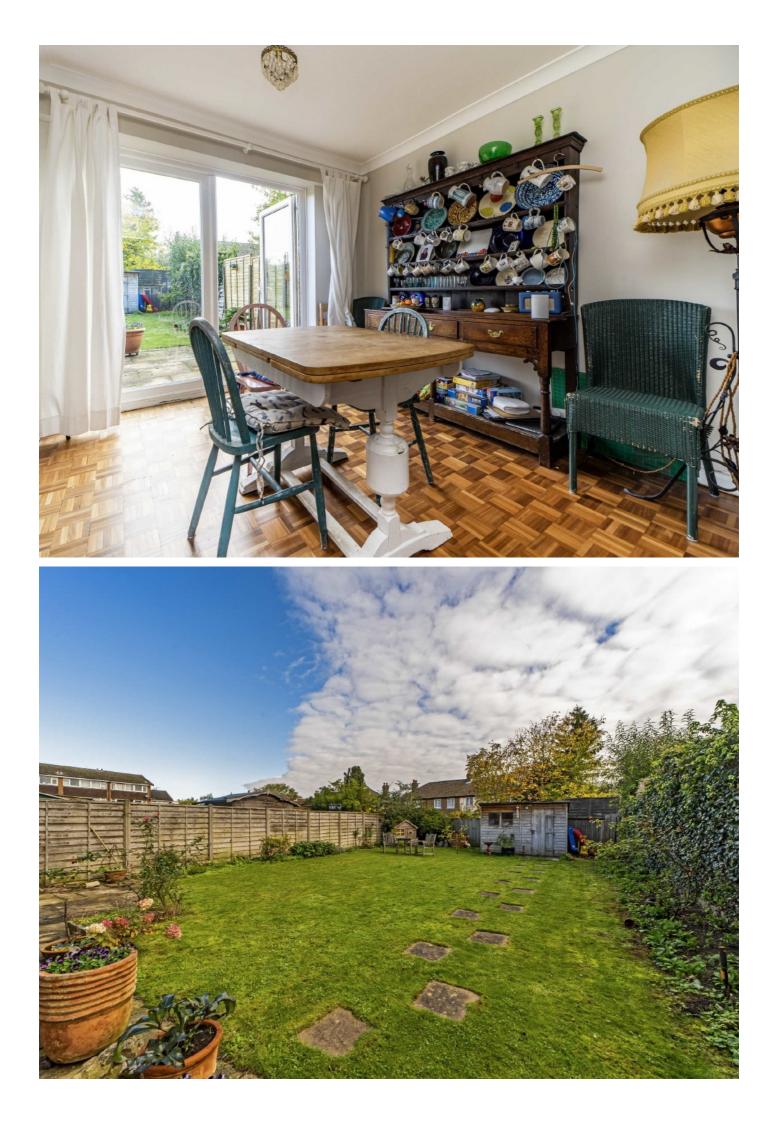

### Mariner Gardens, TW10

Offering approximately 800 sq ft of lateral space the property is entered by its own front door.

The ground floor accommodation consists of an entrance hall with four storage cupboards, a spacious reception room leading to a partially open-planned fitted kitchen/dining room with double glazed door leading to the rear garden, two double bedrooms with built-in wardrobes and a modern family bathroom.

Outside to the front is a small garden. To the rear is a large garden enclosed by wooden panel fencing which is mostly laid to lawn with flower and shrub displays, rest laid to patio, wooden storage shed.