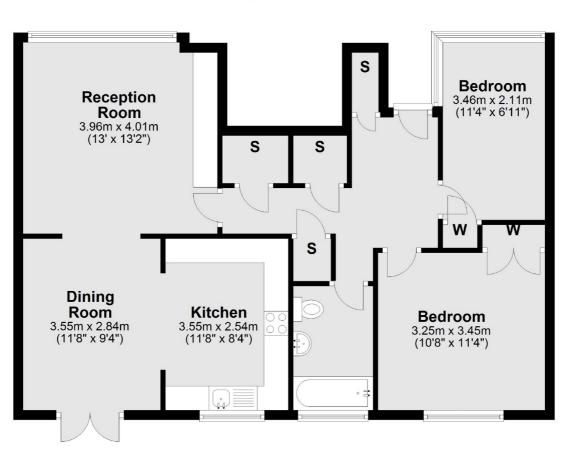

### Mariner Gardens, Ham, TW10

**Ground Floor** 

Total area: approx. 74.3 sq. metres (799.5 sq. feet)

Richmond 1 Sheen Road Richmond TW9 1AD Sales 020 8288 9988 Energy Rating: C. We aim to make our particulars both accurate and reliable. However they are not guaranteed; nor do they form part of an offer or contract. If you require clarification on any points then please contact us, especially if you're traveling some distance to view. Please note that appliances and heating systems have not been tested and therefore no warranties can be given as to their good working order.