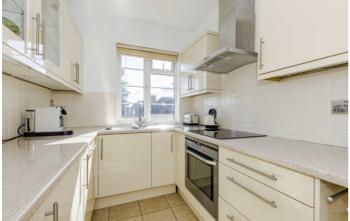

## **Sheen Court, TW10**

The property is entered via a well maintained communal entrance hall with entryphone system with a communal turning staircase leading to the second floor communal landing. The accommodation consists of an entrance hall with storage cupboard, a spacious reception room with a door leading to a west facing balcony, a fully fitted kitchen with integrated appliances, two double bedrooms with fitted wardrobes and a modern family bathroom.