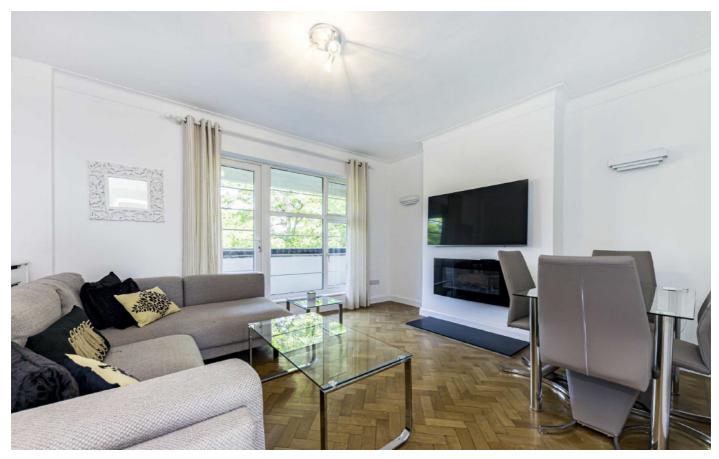

## **Sheen Court, TW10**

The property is entered via a well maintained communal entrance hall with entryphone system with a communal turning staircase leading to the second floor communal landing. The accommodation consists of an entrance hall with storage cupboard, a spacious reception room with a door leading to a west facing balcony, a fully fitted kitchen with integrated appliances, two double bedrooms with fitted wardrobes and a modern family bathroom.