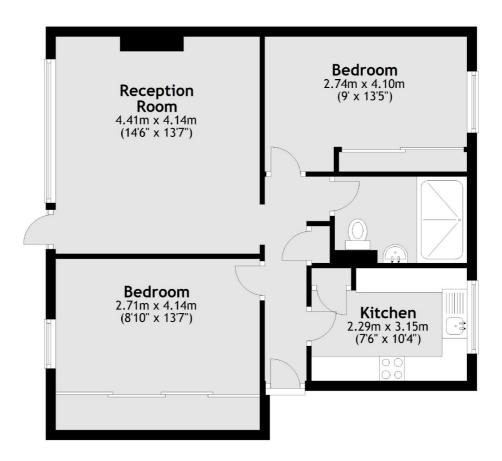

#### Second Floor

Total area: approx. 62.4 sq. metres (672.1 sq. feet)

Richmond

Richmond

TW9 1AD

Sales

1 Sheen Road

020 8288 9988