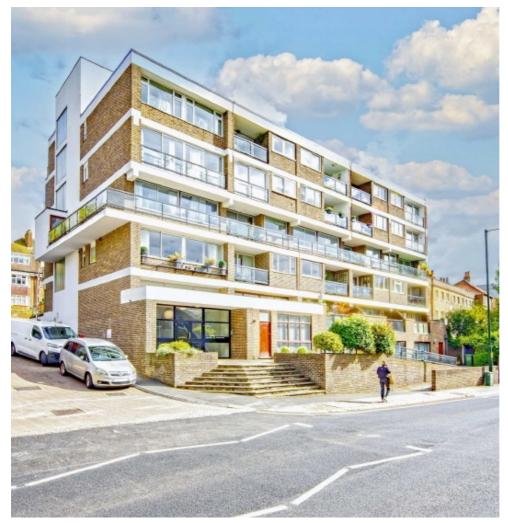

## Petersham Road, TW10 £299,950

This bright studio flat is entered via a communal entrance hall with secure entry phone system. The property is offered with no forward chain and would suit a first time buyer, an investor or a buyer wanting a secure pied-aterre.

Robins Court is a well maintained private sought after residential development situated at the bottom of Richmond Hill and just opposite the River Thames. Tube and rail services into Central London via the District Line, South West Trains and London Overground are also readily available from Richmond station.