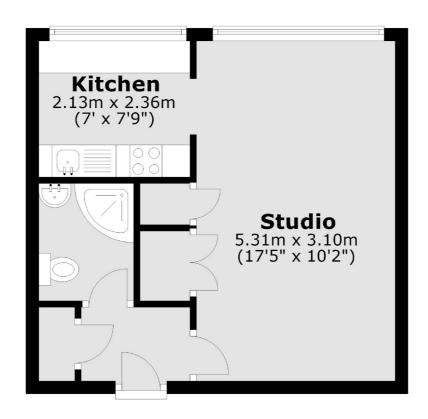

## Petersham Road, Richmond, TW10

Total area: approx. 29.5 sq. metres (317.8 sq. feet)

Richmond

Richmond

TW9 1AD

Sales

1 Sheen Road

020 8288 9988